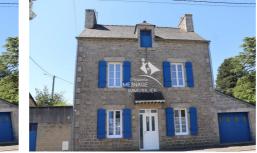

## House 3960 Dinan

For sale at Christelle Mesnage's, near DINAN, beautiful stone house of 110 m2 of living space offering: An entrance hall, a large fitted kitchen with insert fireplace and access to the garden, a living room, a glazed entrance hall, a laundry room with a town gas boiler, a toilet, a bathroom, a fitted shower room with a toilet, 3 bedrooms, one with a decorative fireplace, an attic, a well, two garages, a shed. All on a wooded and enclosed plot of 296m<sup>2</sup>. Close to shops and schools on foot, Dinamo, close to nature walks. Ref: 389V2183M. DPE: F / Energy consumption: 349 Kwh/m<sup>2</sup> /year GHG: D / CO2 emissions: 42 kg Co2/m<sup>2</sup>/year Information on the risks to which this property is exposed is available on the website www.georisques.gouv.fr Find all our real estate listings on the website www.christellemesnage.com. A dynamic and professional agency that responds to all your requests for the sale of houses, apartments, land in the Dinan region or for all rentals. The Christelle Mesnage Immobilier agency welcomes you from Monday afternoon to Saturday evening for all your real estate projects in the DINAN region. Contact the agency at 02.96.88.00.01