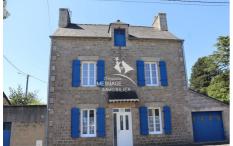

## House 3960 Dinan

For sale at Christelle Mesnage's, near DINAN, beautiful stone house of 110 m2 of living space offering: An entrance hall, a large fitted kitchen with insert fireplace and access to the garden, a living room, a glazed entrance hall, a laundry room with a town gas boiler, a toilet, a bathroom, a fitted shower room with a toilet, 3 bedrooms, one with a decorative fireplace, an attic, a well, two garages, a shed. All on a wooded and enclosed plot of 296m<sup>2</sup>. Close to shops and schools on foot, Dinamo, close to nature walks. Ref: 389V2183M. DPE: F / Energy consumption: 349 Kwh/m<sup>2</sup> /year GHG: D / CO2 emissions: 42 kg Co2/m<sup>2</sup>/year Information on the risks to which this property is exposed is available on the website www.georisques.gouv.fr Find all our real estate listings on the website www.christellemesnage.com. A dynamic and professional agency that responds to all your requests for the sale of houses, apartments, land in the Dinan region or for all rentals. The Christelle Mesnage Immobilier agency welcomes you from Monday afternoon to Saturday evening for all your real estate projects in the DINAN region. Contact the agency at 02.96.88.00.01