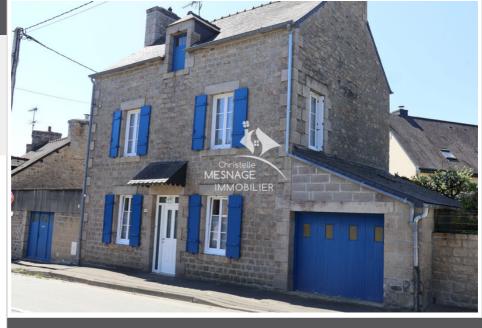

## House 3960 Dinan

For sale at Christelle Mesnage's, near DINAN, beautiful stone house of 110 m2 of living space offering: An entrance hall, a large fitted kitchen with insert fireplace and access to the garden, a living room, a glazed entrance hall, a laundry room with a town gas boiler, a toilet, a bathroom, a fitted shower room with a toilet, 3 bedrooms, one with a decorative fireplace, an attic, a well, two garages, a shed. All on a wooded and enclosed plot of 296m<sup>2</sup>. Close to shops and schools on foot, Dinamo, close to nature walks. Ref: 389V2183M. DPE: F / Energy consumption: 349 Kwh/m<sup>2</sup> /year GHG: D / CO2 emissions: 42 kg Co2/m<sup>2</sup>/year Information on the risks to which this property is exposed is available on the website www.georisques.gouv.fr Find all our real estate listings on the website www.christellemesnage.com. A dynamic and professional agency that responds to all your requests for the sale of houses, apartments, land in the Dinan region or for all rentals. The Christelle Mesnage Immobilier agency welcomes you from Monday afternoon to Saturday evening for all your real estate projects in the DINAN region. Contact the agency at 02.96.88.00.01