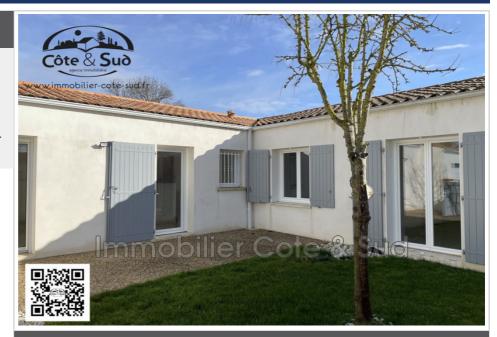

## House 2160 Croix-Chapeau

A beautiful house built in 2006 is ideally located in the center of Croix-Chapeau. Boasting a southwest exposure and lush surroundings, this 100 m<sup>2</sup> property offers a spacious 37 m² living room, a fitted open-plan kitchen, 3 bedrooms on one level, a bathroom, a laundry room, and a separate toilet. Heating and hot water are provided by an electric system. The interior is in good condition. A terrace and parking space complete this property. The property is set on a 226 m² plot of land with a garden view. The house is semi-detached on one side. Mains drainage. Double-glazed windows ensure your comfort. An opportunity not to be missed for a great quality of life. The town center of the charming commune of Croix-Chapeau, 17220, is a quiet and pictures que hamlet. It is characterized by its traditional stone architecture, which evokes a rural aesthetic typical of the Poitou-Charentes region. Dotted with local shops and small, friendly establishments, it offers a peaceful and friendly lifestyle. A Romanesque church, blending elegance and sobriety, stands in the heart of the village, testifying to a rich historical past. The surrounding green paths and playgrounds make this an ideal place for families. The true richness of Croix-Chapeau lies in the harmony of the urban landscape with the natural beauty of the surroundings.

View : Jardin

Hot water : Electrique Inner condition : GOOD External condition : GOOD

Couverture: tiling

## Features:

Bedroom on ground floor, double glazing, Laundry room

- 3 bedroom
- 1 terrace
- 1 bathroom
- 1 WC
- 1 garage
- 1 parking

Energy class (dpe): D

Emission of greenhouse gases (ges) :  $\ensuremath{\mathsf{B}}$ 