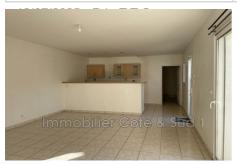

## House 2160 Croix-Chapeau

A beautiful house built in 2006 is ideally located in the center of Croix-Chapeau. Boasting a southwest exposure and lush surroundings, this 100 m<sup>2</sup> property offers a spacious 37 m² living room, a fitted open-plan kitchen, 3 bedrooms on one level, a bathroom, a laundry room, and a separate toilet. Heating and hot water are provided by an electric system. The interior is in good condition. A terrace and parking space complete this property. The property is set on a 226 m² plot of land with a garden view. The house is semi-detached on one side. Mains drainage. Double-glazed windows ensure your comfort. An opportunity not to be missed for a great quality of life. The town center of the charming commune of Croix-Chapeau, 17220, is a quiet and pictures que hamlet. It is characterized by its traditional stone architecture, which evokes a rural aesthetic typical of the Poitou-Charentes region. Dotted with local shops and small, friendly establishments, it offers a peaceful and friendly lifestyle. A Romanesque church, blending elegance and sobriety, stands in the heart of the village, testifying to a rich historical past. The surrounding green paths and playgrounds make this an ideal place for families. The true richness of Croix-Chapeau lies in the harmony of the urban landscape with the natural beauty of the surroundings.