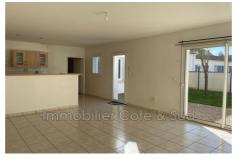

## House 2160 Croix-Chapeau

A beautiful house built in 2006 is ideally located in the center of Croix-Chapeau. Boasting a southwest exposure and lush surroundings, this 100 m<sup>2</sup> property offers a spacious 37 m² living room, a fitted open-plan kitchen, 3 bedrooms on one level, a bathroom, a laundry room, and a separate toilet. Heating and hot water are provided by an electric system. The interior is in good condition. A terrace and parking space complete this property. The property is set on a 226 m² plot of land with a garden view. The house is semi-detached on one side. Mains drainage. Double-glazed windows ensure your comfort. An opportunity not to be missed for a great quality of life. The town center of the charming commune of Croix-Chapeau, 17220, is a quiet and pictures que hamlet. It is characterized by its traditional stone architecture, which evokes a rural aesthetic typical of the Poitou-Charentes region. Dotted with local shops and small, friendly establishments, it offers a peaceful and friendly lifestyle. A Romanesque church, blending elegance and sobriety, stands in the heart of the village, testifying to a rich historical past. The surrounding green paths and playgrounds make this an ideal place for families. The true richness of Croix-Chapeau lies in the harmony of the urban landscape with the natural beauty of the surroundings.