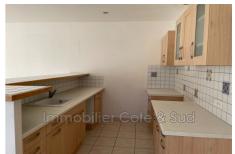

## House 2160 Croix-Chapeau

A beautiful house built in 2006 is ideally located in the center of Croix-Chapeau. Boasting a southwest exposure and lush surroundings, this 100 m<sup>2</sup> property offers a spacious 37 m² living room, a fitted open-plan kitchen, 3 bedrooms on one level, a bathroom, a laundry room, and a separate toilet. Heating and hot water are provided by an electric system. The interior is in good condition. A terrace and parking space complete this property. The property is set on a 226 m² plot of land with a garden view. The house is semi-detached on one side. Mains drainage. Double-glazed windows ensure your comfort. An opportunity not to be missed for a great quality of life. The town center of the charming commune of Croix-Chapeau, 17220, is a quiet and pictures que hamlet. It is characterized by its traditional stone architecture, which evokes a rural aesthetic typical of the Poitou-Charentes region. Dotted with local shops and small, friendly establishments, it offers a peaceful and friendly lifestyle. A Romanesque church, blending elegance and sobriety, stands in the heart of the village, testifying to a rich historical past. The surrounding green paths and playgrounds make this an ideal place for families. The true richness of Croix-Chapeau lies in the harmony of the urban landscape with the natural beauty of the surroundings.