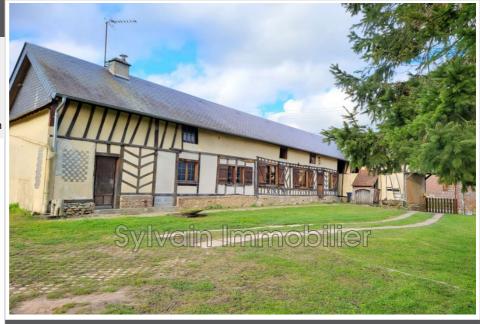

## Farmhouse N098 Crillon

CRILLON SECTOR Longère divided into: living room, dining room, fitted kitchen, office, shower room, wc with washbasin, boiler room utility room. Upstairs: landing, office, three bedrooms, bathroom with wc, storage room. Outbuilding including large outdoor room with fireplace, cellar. The whole on a ground of 1799 m<sup>2</sup> env. Fees and charges :