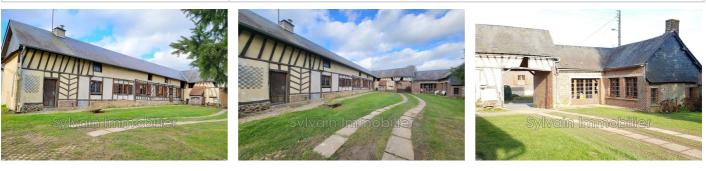

## Farmhouse N098 Crillon

CRILLON SECTOR Longère divided into: living room, dining room, fitted kitchen, office, shower room, wc with washbasin, boiler room utility room. Upstairs: landing, office, three bedrooms, bathroom with wc, storage room. Outbuilding including large outdoor room with fireplace, cellar. The whole on a ground of 1799 m<sup>2</sup> env. Fees and charges :