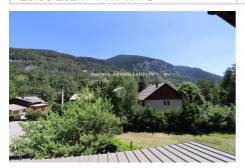

View: Montagne

Hot water: Electrique

External condition: GOOD

## Chalet 2173 Colmars

On the exteriors of Colmars, with access close to the D908, come and discover this renovated house with a large 40 m2 living room with open kitchen and a veranda on the east side that you will appreciate in winter as in summer. The house has 3 bedrooms, one of which is on the living room level with adjoining shower room and separate WC. Upstairs, you will find 2 beautiful bedrooms and a shower room as well as 2 landing rooms currently converted into a games/reading/sewing room. The house has a large sunny terrace with its pergola. The 5.5\*2\*5 and 1.35 m deep swimming pool is equipped with a heatinsulated and heated shell which allows you to enjoy it in summer and winter without excessive electricity consumption. The house has been completely renovated and has a decoration that should please you. In the basement of 40m<sup>2</sup> you will find a garage and a laundry room. Part of the basement is being converted into an independent 20m² studio. The insulation of the walls and the double glazing guarantee the tranquility of the occupants and easy heating in winter with an oil boiler, inertia radiators. Outside, the very wooded property comes with a garden, a parking space for cars and a storage shed. The 843m<sup>2</sup> plot can easily be transformed into a playground for children. At the limit between Colmars and Villars-Colmars, you are 5 minutes from the shops and places to live in the 2