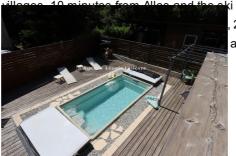

## Features:

Accès proche de la D908, Bassin de nage chauffé 5.5/2.5m, GARAGE, double glazing, veranda, garden, à 5mn des commerces et des lieux de vie des 2 villages, 10 mn d'Allos et des stations de ski

## Chalet 2173 Colmars

On the exteriors of Colmars, with access close to the D908, come and discover this renovated house with a large 40 m2 living room with open kitchen and a veranda on the east side that you will appreciate in winter as in summer. The house has 3 bedrooms, one of which is on the living room level with adjoining shower room and separate WC. Upstairs, you will find 2 beautiful bedrooms and a shower room as well as 2 landing rooms currently converted into a games/reading/sewing room. The house has a large sunny terrace with its pergola. The 5.5\*2\*5 and 1.35 m deep swimming pool is equipped with a heatinsulated and heated shell which allows you to enjoy it in summer and winter without excessive electricity consumption. The house has been completely renovated and has a decoration that should please you. In the basement of 40m<sup>2</sup> you will find a garage and a laundry room. Part of the basement is being converted into an independent 20m² studio. The insulation of the walls and the double glazing guarantee the tranquility of the occupants and easy heating in winter with an oil boiler, inertia radiators. Outside, the very wooded property comes with a garden, a parking space for cars and a storage shed. The 843m<sup>2</sup> plot can easily be transformed into a playground for children. At the limit between Colmars and Villars-Colmars, you are 5 minutes from the shops and places to live in the 2