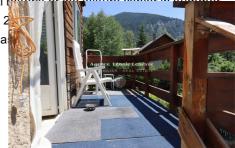

## Chalet 2173 Colmars

On the exteriors of Colmars, with access close to the D908, come and discover this renovated house with a large 40 m2 living room with open kitchen and a veranda on the east side that you will appreciate in winter as in summer. The house has 3 bedrooms, one of which is on the living room level with adjoining shower room and separate WC. Upstairs, you will find 2 beautiful bedrooms and a shower room as well as 2 landing rooms currently converted into a games/reading/sewing room. The house has a large sunny terrace with its pergola. The 5.5\*2\*5 and 1.35 m deep swimming pool is equipped with a heatinsulated and heated shell which allows you to enjoy it in summer and winter without excessive electricity consumption. The house has been completely renovated and has a decoration that should please you. In the basement of 40m<sup>2</sup> you will find a garage and a laundry room. Part of the basement is being converted into an independent 20m² studio. The insulation of the walls and the double glazing guarantee the tranquility of the occupants and easy heating in winter with an oil boiler, inertia radiators. Outside, the very wooded property comes with a garden, a parking space for cars and a storage shed. The 843m<sup>2</sup> plot can easily be transformed into a playground for children. At the limit between Colmars and Villars-Colmars, you are 5 minutes from the shops and places to live in the 2