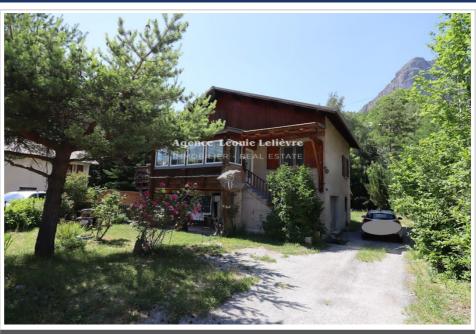

## Chalet 2173 Colmars

On the exteriors of Colmars, with access close to the D908, come and discover this renovated house with a large 40 m2 living room with open kitchen and a veranda on the east side that you will appreciate in winter as in summer. The house has 3 bedrooms, one of which is on the living room level with adjoining shower room and separate WC. Upstairs, you will find 2 beautiful bedrooms and a shower room as well as 2 landing rooms currently converted into a games/reading/sewing room. The house has a large sunny terrace with its pergola. The 5.5\*2\*5 and 1.35 m deep swimming pool is equipped with a heatinsulated and heated shell which allows you to enjoy it in summer and winter without excessive electricity consumption. The house has been completely renovated and has a decoration that should please you. In the basement of 40m<sup>2</sup> you will find a garage and a laundry room. Part of the basement is being converted into an independent 20m² studio. The insulation of the walls and the double glazing guarantee the tranquility of the occupants and easy heating in winter with an oil boiler, inertia radiators. Outside, the very wooded property comes with a garden, a parking space for cars and a storage shed. The 843m<sup>2</sup> plot can easily be transformed into a playground for children. At the limit between Colmars and Villars-Colmars, you are 5 minutes from the shops and places to live in the 2