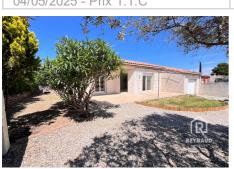

## Contact agency REYNAUD Immobilier

7, boulevard Gambetta 34800 Clermont-l'Hérault

04 67 96 08 92 / reynaud.immo@w anadoo.fr

For sale villa 5 rooms

Surface: 102 m²

Surface of the living :  $43 \text{ m}^2$ Surface of the land :  $640 \text{ m}^2$ Year of construction : 2005

Exposition : Sud View : Jardin

Hot water : Electrique Inner condition : GOOD External condition : GOOD

## Villa 2018.298 Clermont-l'Hérault

SALE of a 5-room house (102 m²) in Nébian - NEAR CLERMONT L'HERAULT - VILLA WITH LAND For sale: come and visit in Nébian (34800) this 5-room house of 101.99 m<sup>2</sup> on a plot of 647 m<sup>2</sup> of land. It is organized as follows: a large living room of 46 m<sup>2</sup>, three bedrooms with cupboard, an equipped kitchen, a laundry room and an office with cupboard. Electric heating is installed and reversible air conditioning in the living room. The house has a terrace and barbecue. It is a single-storey house dating from 2005. It is in very good general condition. The garage has a mezzanine which provides additional storage. The Yvette Marty School Group Primary School is located in the town. Contact our advisors for a first visit to this house for sale. Fees payable by the seller. You can consult the fee schedules at the following address: https://www.citya.com/agencesimmobilieres/clermont-lherault-34800/197. Estimated amount of annual energy expenditure for standard use: between 1,099 and 1,487 euros. Average energy prices indexed in 2021. Information on the risks to which this property is exposed is available on the Géorisks website: https://www.georisks.gouv.fr Fees and charges: