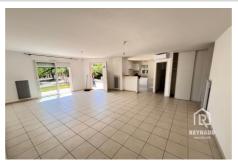

## Villa 2018.298 Clermont-l'Hérault

SALE of a 5-room house (102 m²) in Nébian - NEAR CLERMONT L'HERAULT - VILLA WITH LAND For sale: come and visit in Nébian (34800) this 5-room house of 101.99 m<sup>2</sup> on a plot of 647 m<sup>2</sup> of land. It is organized as follows: a large living room of 46 m<sup>2</sup>, three bedrooms with cupboard, an equipped kitchen, a laundry room and an office with cupboard. Electric heating is installed and reversible air conditioning in the living room. The house has a terrace and barbecue. It is a single-storey house dating from 2005. It is in very good general condition. The garage has a mezzanine which provides additional storage. The Yvette Marty School Group Primary School is located in the town. Contact our advisors for a first visit to this house for sale. Fees payable by the seller. You can consult the fee schedules at the following address: https://www.citya.com/agencesimmobilieres/clermont-lherault-34800/197. Estimated amount of annual energy expenditure for standard use: between 1,099 and 1,487 euros. Average energy prices indexed in 2021. Information on the risks to which this property is exposed is available on the Géorisks website: https://www.georisks.gouv.fr Fees and charges: