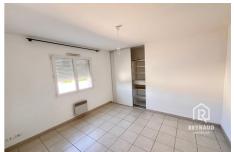

## Features:

clim salon, barbecue, Bedroom on ground floor, double glazing, mezzanine garage, CELLAR, CALM

- 3 bedroom
- 1 terrace
- 1 show er
- 1 WC
- 1 garage
- 4 parkings

Energy class (dpe): D

Emission of greenhouse gases (ges): A

## Villa 2018.298 Clermont-l'Hérault

SALE of a 5-room house (102 m²) in Nébian - NEAR CLERMONT L'HERAULT - VILLA WITH LAND For sale: come and visit in Nébian (34800) this 5-room house of 101.99 m<sup>2</sup> on a plot of 647 m<sup>2</sup> of land. It is organized as follows: a large living room of 46 m<sup>2</sup>, three bedrooms with cupboard, an equipped kitchen, a laundry room and an office with cupboard. Electric heating is installed and reversible air conditioning in the living room. The house has a terrace and barbecue. It is a single-storey house dating from 2005. It is in very good general condition. The garage has a mezzanine which provides additional storage. The Yvette Marty School Group Primary School is located in the town. Contact our advisors for a first visit to this house for sale. Fees payable by the seller. You can consult the fee schedules at the following address: https://www.citya.com/agencesimmobilieres/clermont-lherault-34800/197. Estimated amount of annual energy expenditure for standard use: between 1,099 and 1,487 euros. Average energy prices indexed in 2021. Information on the risks to which this property is exposed is available on the Géorisks website: https://www.georisks.gouv.fr Fees and charges: