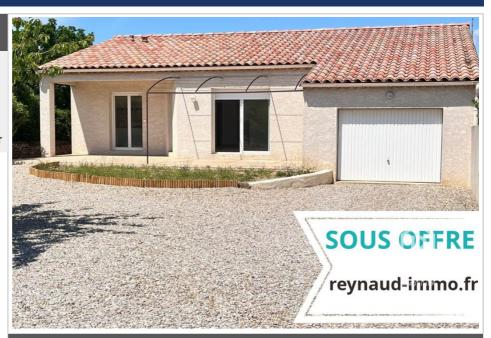

## Contact agency REYNAUD Immobilier

7, boulevard Gambetta 34800 Clermont-l'Hérault

04 67 96 08 92 / reynaud.immo@w anadoo.fr

For sale villa 5 rooms

Surface: 102 m²

Surface of the living :  $43 \text{ m}^2$ Surface of the land :  $640 \text{ m}^2$ Year of construction : 2005

## Features:

clim salon, barbecue, Bedroom on ground floor, double glazing, mezzanine garage, CELLAR, CALM

- 3 bedroom
- 1 terrace
- 1 show er
- 1 WC
- 1 garage
- 4 parkings

Energy class (dpe): D

Emission of greenhouse gases (ges): A

## Villa 2018.298 Clermont-l'Hérault

SALE of a 5-room house (102 m²) in Nébian - NEAR CLERMONT L'HERAULT - VILLA WITH LAND For sale: come and visit in Nébian (34800) this 5-room house of 101.99 m<sup>2</sup> on a plot of 647 m<sup>2</sup> of land. It is organized as follows: a large living room of 46 m<sup>2</sup>, three bedrooms with cupboard, an equipped kitchen, a laundry room and an office with cupboard. Electric heating is installed and reversible air conditioning in the living room. The house has a terrace and barbecue. It is a single-storey house dating from 2005. It is in very good general condition. The garage has a mezzanine which provides additional storage. The Yvette Marty School Group Primary School is located in the town. Contact our advisors for a first visit to this house for sale. Fees payable by the seller. You can consult the fee schedules at the following address: https://www.citya.com/agencesimmobilieres/clermont-lherault-34800/197. Estimated amount of annual energy expenditure for standard use: between 1,099 and 1,487 euros. Average energy prices indexed in 2021. Information on the risks to which this property is exposed is available on the Géorisks website: https://www.georisks.gouv.fr Fees and charges: