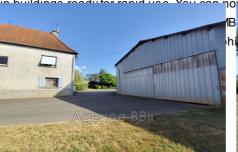

## Farm 8963 Chandon

New BBii – Farmhouse with numerous outbuildings and a 125 m² dwelling house, on more than 7 hectares of agricultural land – Chandon Loire, Saône-et-Loire, Rhône sectors Located in Chandon, less than 10 minutes from Charlieu, this property of approximately 125m<sup>2</sup> of living space is set on a vast plot of one hectare, with an unobstructed view of the pastures Aresidential house: In the basement: \* Boiler room with a wood and fuel boiler \* Cellar, \* Functional 8m² cold room \* Large room corresponding to the old cheese processing room Upstairs: \* Fitted kitchen \* Living room opening onto terrace \* 3 spacious bedrooms \* Adressing room \* 1 large shower room and separate WC Operating buildings: \* 38-place tiestall barn with 8 places for calves is equipped with a 130m² manure pit and a 30m² pit. \* Storage for around sixty bales of hay. \* Stable straw area of 200 m², divided into 4 lots \* 150m² fodder sheds and a second 125m² shed \* Space dedicated to silos \* 150m² goat farm \* 60m² workshop \* 180m² open storage shed and a 120m² closed shed \* A chicken coop Additional information ° DPE: F \* Wood and oil central heating ° Sanitation renovated in 2016 \* 7 hectares of agricultural land adjoining the property and free of any rental \* Proximity to services and catchment area This property allows for various activities such as cattle, sheep, goat and horse breeding, mixed farming, agritourism, short supply chains or direct sales, all