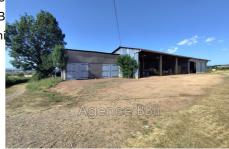

## Farm 8963 Chandon

New BBii – Farmhouse with numerous outbuildings and a 125 m² dwelling house, on more than 7 hectares of agricultural land – Chandon Loire, Saône-et-Loire, Rhône sectors Located in Chandon, less than 10 minutes from Charlieu, this property of approximately 125m<sup>2</sup> of living space is set on a vast plot of one hectare, with an unobstructed view of the pastures Aresidential house: In the basement: \* Boiler room with a wood and fuel boiler \* Cellar, \* Functional 8m² cold room \* Large room corresponding to the old cheese processing room Upstairs: \* Fitted kitchen \* Living room opening onto terrace \* 3 spacious bedrooms \* Adressing room \* 1 large shower room and separate WC Operating buildings: \* 38-place tiestall barn with 8 places for calves is equipped with a 130m² manure pit and a 30m² pit. \* Storage for around sixty bales of hay. \* Stable straw area of 200 m², divided into 4 lots \* 150m² fodder sheds and a second 125m² shed \* Space dedicated to silos \* 150m² goat farm \* 60m² workshop \* 180m² open storage shed and a 120m² closed shed \* A chicken coop Additional information ° DPE: F \* Wood and oil central heating ° Sanitation renovated in 2016 \* 7 hectares of agricultural land adjoining the property and free of any rental \* Proximity to services and catchment area This property allows for various activities such as cattle, sheep, goat and horse breeding, mixed farming, agritourism, short supply chains or direct sales, all