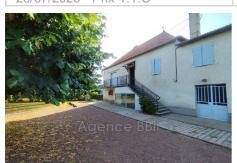

## Farm 8963 Chandon

New BBii – Farmhouse with numerous outbuildings and a 125 m² dwelling house, on more than 7 hectares of agricultural land – Chandon Loire, Saône-et-Loire, Rhône sectors Located in Chandon, less than 10 minutes from Charlieu, this property of approximately 125m<sup>2</sup> of living space is set on a vast plot of one hectare, with an unobstructed view of the pastures Aresidential house: In the basement: \* Boiler room with a wood and fuel boiler \* Cellar, \* Functional 8m² cold room \* Large room corresponding to the old cheese processing room Upstairs: \* Fitted kitchen \* Living room opening onto terrace \* 3 spacious bedrooms \* Adressing room \* 1 large shower room and separate WC Operating buildings: \* 38-place tiestall barn with 8 places for calves is equipped with a 130m² manure pit and a 30m² pit. \* Storage for around sixty bales of hay. \* Stable straw area of 200 m², divided into 4 lots \* 150m² fodder sheds and a second 125m² shed \* Space dedicated to silos \* 150m² goat farm \* 60m² workshop \* 180m² open storage shed and a 120m² closed shed \* A chicken coop Additional information ° DPE: F \* Wood and oil central heating ° Sanitation renovated in 2016 \* 7 hectares of agricultural land adjoining the property and free of any rental \* Proximity to services and catchment area This property allows for various activities such as cattle, sheep, goat and horse breeding, mixed farming, agritourism, short supply chains or direct sales, all