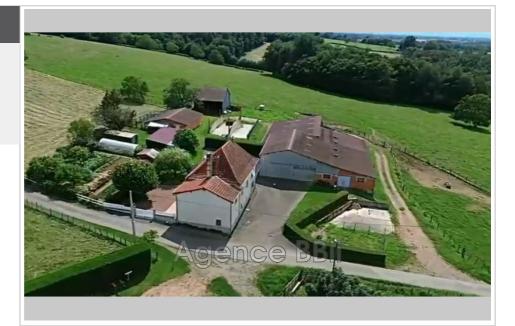

## Farm 8963 Chandon

New BBii – Farmhouse with numerous outbuildings and a 125 m² dwelling house, on more than 7 hectares of agricultural land – Chandon Loire, Saône-et-Loire, Rhône sectors Located in Chandon, less than 10 minutes from Charlieu, this property of approximately 125m<sup>2</sup> of living space is set on a vast plot of one hectare, with an unobstructed view of the pastures Aresidential house: In the basement: \* Boiler room with a wood and fuel boiler \* Cellar, \* Functional 8m² cold room \* Large room corresponding to the old cheese processing room Upstairs: \* Fitted kitchen \* Living room opening onto terrace \* 3 spacious bedrooms \* Adressing room \* 1 large shower room and separate WC Operating buildings: \* 38-place tiestall barn with 8 places for calves is equipped with a 130m² manure pit and a 30m² pit. \* Storage for around sixty bales of hay. \* Stable straw area of 200 m², divided into 4 lots \* 150m² fodder sheds and a second 125m² shed \* Space dedicated to silos \* 150m² goat farm \* 60m² workshop \* 180m² open storage shed and a 120m² closed shed \* A chicken coop Additional information ° DPE: F \* Wood and oil central heating ° Sanitation renovated in 2016 \* 7 hectares of agricultural land adjoining the property and free of any rental \* Proximity to services and catchment area This property allows for various activities such as cattle, sheep, goat and horse breeding, mixed farming, agritourism, short supply chains or direct sales, all