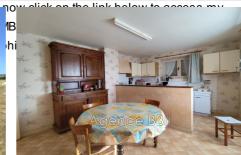

Inner condition: a refresh

Couverture: tiling

Features:

Kitchen garden, CALM

3 bedroom

1 show er

1 WC

1 garage

## Farm 8963 Chandon

New BBii – Farmhouse with numerous outbuildings and a 125 m² dwelling house, on more than 7 hectares of agricultural land – Chandon Loire, Saône-et-Loire, Rhône sectors Located in Chandon, less than 10 minutes from Charlieu, this property of approximately 125m<sup>2</sup> of living space is set on a vast plot of one hectare, with an unobstructed view of the pastures Aresidential house: In the basement: \* Boiler room with a wood and fuel boiler \* Cellar, \* Functional 8m² cold room \* Large room corresponding to the old cheese processing room Upstairs: \* Fitted kitchen \* Living room opening onto terrace \* 3 spacious bedrooms \* Adressing room \* 1 large shower room and separate WC Operating buildings: \* 38-place tiestall barn with 8 places for calves is equipped with a 130m² manure pit and a 30m² pit. \* Storage for around sixty bales of hay. \* Stable straw area of 200 m², divided into 4 lots \* 150m² fodder sheds and a second 125m² shed \* Space dedicated to silos \* 150m² goat farm \* 60m² workshop \* 180m² open storage shed and a 120m² closed shed \* A chicken coop Additional information ° DPE: F \* Wood and oil central heating ° Sanitation renovated in 2016 \* 7 hectares of agricultural land adjoining the property and free of any rental \* Proximity to services and catchment area This property allows for various activities such as cattle, sheep, goat and horse breeding, mixed farming, agritourism, short supply chains or direct sales, all