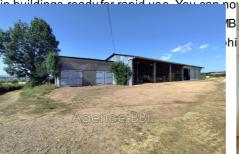

## Farm 8963 Chandon

New BBii – Farmhouse with numerous outbuildings and a 125 m² dwelling house, on more than 7 hectares of agricultural land – Chandon Loire, Saône-et-Loire, Rhône sectors Located in Chandon, less than 10 minutes from Charlieu, this property of approximately 125m<sup>2</sup> of living space is set on a vast plot of one hectare, with an unobstructed view of the pastures Aresidential house: In the basement: \* Boiler room with a wood and fuel boiler \* Cellar, \* Functional 8m² cold room \* Large room corresponding to the old cheese processing room Upstairs: \* Fitted kitchen \* Living room opening onto terrace \* 3 spacious bedrooms \* Adressing room \* 1 large shower room and separate WC Operating buildings: \* 38-place tiestall barn with 8 places for calves is equipped with a 130m² manure pit and a 30m² pit. \* Storage for around sixty bales of hay. \* Stable straw area of 200 m², divided into 4 lots \* 150m² fodder sheds and a second 125m² shed \* Space dedicated to silos \* 150m² goat farm \* 60m² workshop \* 180m² open storage shed and a 120m² closed shed \* A chicken coop Additional information ° DPE: F \* Wood and oil central heating ° Sanitation renovated in 2016 \* 7 hectares of agricultural land adjoining the property and free of any rental \* Proximity to services and catchment area This property allows for various activities such as cattle, sheep, goat and horse breeding, mixed farming, agritourism, short supply chains or direct sales, all