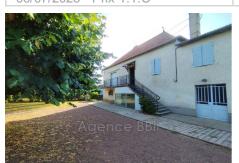

## 335 000 €

Contact agency Agence BBii

30 rue Mgr A.Daumas 06300 Nice

04 97 22 24 83 / bbii.immo@gmail.com

For sale farm Surface: 125 m<sup>2</sup>

Surface of the land: 70312 m<sup>2</sup>

View: Campagne Hot water: Fuel

## Farm 8963 Chandon

New BBii – Farmhouse with numerous outbuildings and a 125 m² dwelling house, on more than 7 hectares of agricultural land – Chandon Loire, Saône-et-Loire, Rhône sectors Located in Chandon, less than 10 minutes from Charlieu, this property of approximately 125m<sup>2</sup> of living space is set on a vast plot of one hectare, with an unobstructed view of the pastures Aresidential house: In the basement: \* Boiler room with a wood and fuel boiler \* Cellar, \* Functional 8m² cold room \* Large room corresponding to the old cheese processing room Upstairs: \* Fitted kitchen \* Living room opening onto terrace \* 3 spacious bedrooms \* Adressing room \* 1 large shower room and separate WC Operating buildings: \* 38-place tiestall barn with 8 places for calves is equipped with a 130m² manure pit and a 30m² pit. \* Storage for around sixty bales of hay. \* Stable straw area of 200 m², divided into 4 lots \* 150m² fodder sheds and a second 125m² shed \* Space dedicated to silos \* 150m² goat farm \* 60m² workshop \* 180m² open storage shed and a 120m² closed shed \* A chicken coop Additional information ° DPE: F \* Wood and oil central heating ° Sanitation renovated in 2016 \* 7 hectares of agricultural land adjoining the property and free of any rental \* Proximity to services and catchment area This property allows for various activities such as cattle, sheep, goat and horse breeding, mixed farming, agritourism, short supply chains or direct sales, all