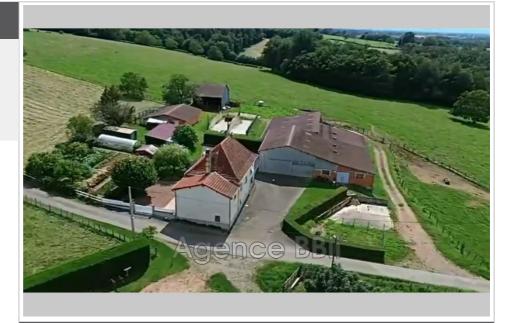

## Farm 8963 Chandon

New BBii – Farmhouse with numerous outbuildings and a 125 m² dwelling house, on more than 7 hectares of agricultural land – Chandon Loire, Saône-et-Loire, Rhône sectors Located in Chandon, less than 10 minutes from Charlieu, this property of approximately 125m<sup>2</sup> of living space is set on a vast plot of one hectare, with an unobstructed view of the pastures Aresidential house: In the basement: \* Boiler room with a wood and fuel boiler \* Cellar, \* Functional 8m² cold room \* Large room corresponding to the old cheese processing room Upstairs: \* Fitted kitchen \* Living room opening onto terrace \* 3 spacious bedrooms \* Adressing room \* 1 large shower room and separate WC Operating buildings: \* 38-place tiestall barn with 8 places for calves is equipped with a 130m² manure pit and a 30m² pit. \* Storage for around sixty bales of hay. \* Stable straw area of 200 m², divided into 4 lots \* 150m² fodder sheds and a second 125m² shed \* Space dedicated to silos \* 150m² goat farm \* 60m² workshop \* 180m² open storage shed and a 120m² closed shed \* A chicken coop Additional information ° DPE: F \* Wood and oil central heating ° Sanitation renovated in 2016 \* 7 hectares of agricultural land adjoining the property and free of any rental \* Proximity to services and catchment area This property allows for various activities such as cattle, sheep, goat and horse breeding, mixed farming, agritourism, short supply chains or direct sales, all