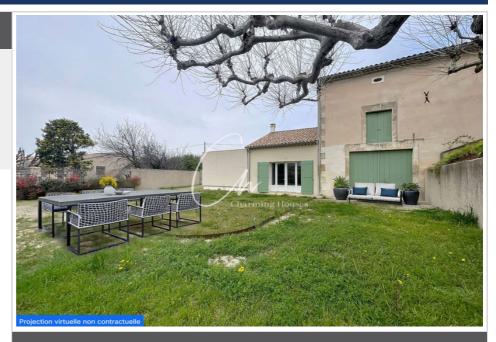

## For sale mas

Surface of the land : 564 m<sup>2</sup> Exposition : Sud View : Jardin Inner condition : GOOD External condition : GOOD Couverture : tiling

## Mas 1256 Châteaurenard

Charming Provençal Mas in Châteaurenard, just 5 minutes walk from the town centre. This authentic property, full of character, is divided into two distinct parts, offering numerous possibilities for development after modernization. Part 1 – Main house: Located on the ground floor, this first part consists of a living room, a separate kitchen, a laundry room, a bedroom and a shower room. A shed is also available for more storage. Upstairs, you will find two additional bedrooms. Although functional, the house will require some modernization work to reveal its full potential. Part 2 – Independent apartment: Ideal for entertaining guests or for renting out, this apartment includes a living room, two bedrooms and a bathroom. Like the rest of the farmhouse, it could benefit from an update. Fees and charges : 490 000  $\in$  fees included