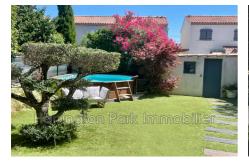

## House 635 Châteauneuf-les-Martigues

NEW CHATEAUNEUF-LES-MARTIGUES HOUSE T4/5 In a sought-after residential area, 4/5 room house in perfect condition of 96 m<sup>2</sup> living space (93m<sup>2</sup> Carrez law) benefiting from all modern comforts on 2 levels comprising on the ground floor: a 31 m<sup>2</sup> living/dining room opening onto the garden, an independent fitted kitchen of 11 m<sup>2</sup> opening onto the living room, a toilet. On the 1st floor: a master bedroom with its shower room, 2 children&#39;s bedrooms, a bathroom with toilet, a pretty garden with an above-ground swimming pool, a 16m<sup>2</sup> garage with direct access to the house + a parking space in front of the garage, semi-detached house (the walls are independent), good thermal and sound insulation, individual electric heating, air / air air conditioning, a wood stove (logs) completes the heating of the ground floor, double glazing on all windows. Energy performance diagnosis: DPE: C (151); GES: A (4). Estimated annual energy costs: between 1050 euros and 1470 euros per year. Average price of energy indexed for the years 2021, 2022, 2023. Amount of property tax: 1442 euros. Fees and charges :