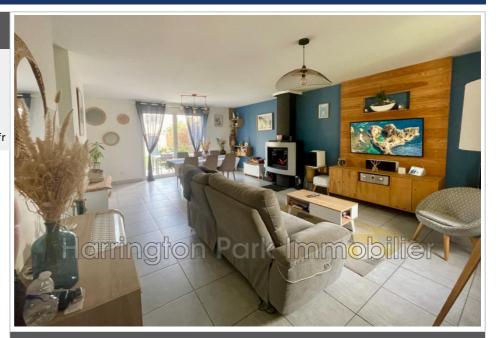

## House 635 Châteauneuf-les-Martigues

NEW CHATEAUNEUF-LES-MARTIGUES HOUSE T4/5 In a sought-after residential area, 4/5 room house in perfect condition of 96 m<sup>2</sup> living space (93m<sup>2</sup> Carrez law) benefiting from all modern comforts on 2 levels comprising on the ground floor: a 31 m<sup>2</sup> living/dining room opening onto the garden, an independent fitted kitchen of 11 m<sup>2</sup> opening onto the living room, a toilet. On the 1st floor: a master bedroom with its shower room, 2 children&#39;s bedrooms, a bathroom with toilet, a pretty garden with an above-ground swimming pool, a 16m<sup>2</sup> garage with direct access to the house + a parking space in front of the garage, semi-detached house (the walls are independent), good thermal and sound insulation, individual electric heating, air / air air conditioning, a wood stove (logs) completes the heating of the ground floor, double glazing on all windows. Energy performance diagnosis: DPE: C (151); GES: A (4). Estimated annual energy costs: between 1050 euros and 1470 euros per year. Average price of energy indexed for the years 2021, 2022, 2023. Amount of property tax: 1442 euros. Fees and charges :