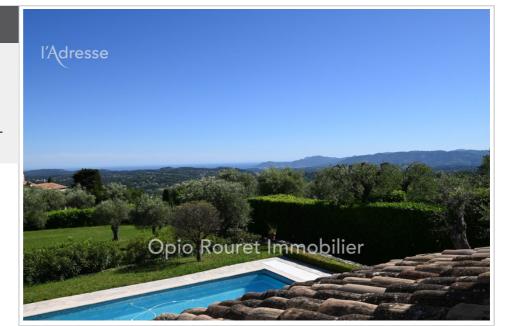

## House 3945 Châteauneuf-Grasse

CHATEAUNEUF DE GRASSE exclusively - 35 mins from NICE Airport and CANNES Riviera - 20 mins from SOPHIA ANTIPOLIS - architect-designed villa located in a privileged, very residential and quiet area with the advantage of a beautiful green view, hills and the Bay of CANNES - Distribution of rooms - entrance with staircase leading to the upper floor - main living room and intimate space with fireplace & path for the upper floor - main living room and intimate space with fireplace amp; TV - separate kitchen opening onto a veranda - 3 bedrooms and an office - 3 bathrooms and 3 toilets - attached garage - a separate outbuilding - The whole of traditional quality construction in good general condition requiring updating with real potential - Beautiful plot of land in low terraces planted with century-old olive trees - sunshine from east to west - "Information on the risks to which this property is exposed is available on the Géorisques website: www.georisques.gouv.fr". Agency fees payable by the seller.