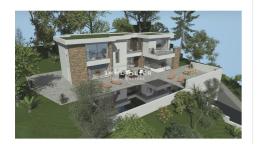

## Ideal investor 133 Cavalaire-sur-Mer

This villa, located in a residential area, seems like a great opportunity, especially with its partial sea view and spacious 1,560 m² plot. With its 147 m², it offers a functional layout including a living/dining room, a kitchen, two bedrooms, and practical bathrooms. The mezzanine adds an extra dimension with a bedroom, a bathroom, and a dressing room. The extension option and the possibility of adding a swimming pool are considerable assets, especially with the planning permission already in place for an ambitious 207 m² project. This project offers a generous living space with five bedrooms, including a spacious master suite, which could be suitable for a family or those who enjoy entertaining. Whether you choose to renovate your existing property or embark on this new project, there's a lot of potential here. Be sure to check out the risk information available on the Géorisques website to make an informed decision. If you have any further questions or need clarification, don't hesitate to ask!