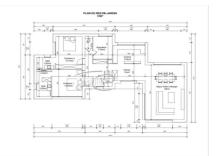

## Ideal investor 133 Cavalaire-sur-Mer

This villa, located in a residential area, seems like a great opportunity, especially with its partial sea view and spacious 1,560 m² plot. With its 147 m², it offers a functional layout including a living/dining room, a kitchen, two bedrooms, and practical bathrooms. The mezzanine adds an extra dimension with a bedroom, a bathroom, and a dressing room. The extension option and the possibility of adding a swimming pool are considerable assets, especially with the planning permission already in place for an ambitious 207 m² project. This project offers a generous living space with five bedrooms, including a spacious master suite, which could be suitable for a family or those who enjoy entertaining. Whether you choose to renovate your existing property or embark on this new project, there's a lot of potential here. Be sure to check out the risk information available on the Géorisques website to make an informed decision. If you have any further questions or need clarification, don't hesitate to ask!