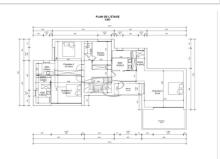

## Ideal investor 133 Cavalaire-sur-Mer

This villa, located in a residential area, seems like a great opportunity, especially with its partial sea view and spacious 1,560 m² plot. With its 147 m², it offers a functional layout including a living/dining room, a kitchen, two bedrooms, and practical bathrooms. The mezzanine adds an extra dimension with a bedroom, a bathroom, and a dressing room. The extension option and the possibility of adding a swimming pool are considerable assets, especially with the planning permission already in place for an ambitious 207 m² project. This project offers a generous living space with five bedrooms, including a spacious master suite, which could be suitable for a family or those who enjoy entertaining. Whether you choose to renovate your existing property or embark on this new project, there's a lot of potential here. Be sure to check out the risk information available on the Géorisques website to make an informed decision. If you have any further questions or need clarification, don't hesitate to ask!