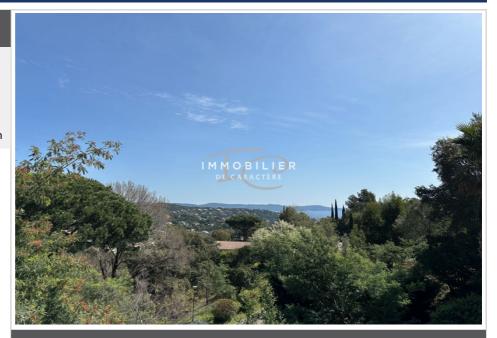

## Ideal investor 133 Cavalaire-sur-Mer

This villa, located in a residential area, seems like a great opportunity, especially with its partial sea view and spacious 1,560 m² plot. With its 147 m², it offers a functional layout including a living/dining room, a kitchen, two bedrooms, and practical bathrooms. The mezzanine adds an extra dimension with a bedroom, a bathroom, and a dressing room. The extension option and the possibility of adding a swimming pool are considerable assets, especially with the planning permission already in place for an ambitious 207 m² project. This project offers a generous living space with five bedrooms, including a spacious master suite, which could be suitable for a family or those who enjoy entertaining. Whether you choose to renovate your existing property or embark on this new project, there's a lot of potential here. Be sure to check out the risk information available on the Géorisques website to make an informed decision. If you have any further questions or need clarification, don't hesitate to ask!