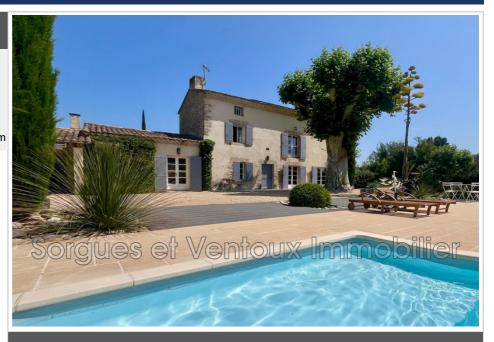

## Mas 818 Caumont-sur-Durance

Authentic stone farmhouse of approximately 145m<sup>2</sup> of living space, combining oldworld charm with modern comfort. Featuring a pleasant, bright living room, kitchen opening onto the dining room, pantry, laundry room, and separate toilet. Upstairs, there are 3 bedrooms, one with a shower room, a shower room with toilet, and a large, insulated, converted attic space of 50m<sup>2</sup> under the eaves. Outside, you'Il enjoy a superb landscaped garden with a swimming pool and large decks for relaxing in the sun, a covered terrace, and a garage with a workshop. This farmhouse, in excellent condition, is waiting for you to move in! So don't delay!