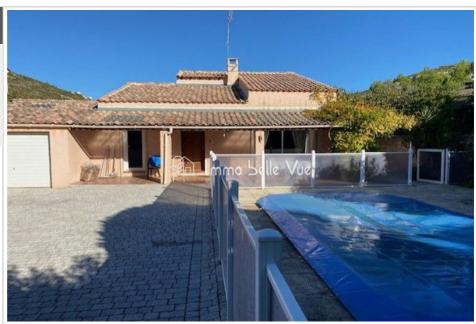

## Bastide 786 Carry-le-Rouet

EXCLUSIVE! Provençal bastide type villa in a quiet area in Carry le Rouet. Located close to the city center at 500M and the port on foot. Large living-dining room with fireplace and a mezzanine. A fully furnished and equipped independent kitchen. Three bedrooms, a large bathroom and a shower room, a separate toilet. Parking for several vehicles, numerous cupboards and storage spaces and a garage. The land is flat with a swimming pool. To see without delay rare for sale! Negotiation fees payable by the seller

## Features:

POOL, double glazing, Automatic Watering, Automatic gate, CALM

3 bedroom

1 terrace

1 bathroom

1 show er

2 WC

1 garage