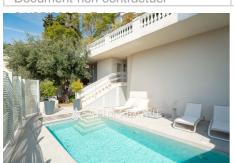

View: Mer

Hot water : Electrique Inner condition : renovated

Features:

POOL, double glazing, Laundry room, CALM

3 bedroom

4 terraces

3 bathrooms

2 garage

## Townhouse 3226 Cap-d'Ail

Ideally located in the city center of Cap d'Ail enjoying a lovely sea view, close to amenities, Monaco, the beaches and the train station, magnificent town house with swimming pool, carefully renovated with refinement. Built on 4 levels, the villa welcomes you with an entrance on the ground floor and its double tiled garage, equipped with storage space, through which you access the villa by an elevator. On the first level, the villa has a swimming pool bordered by large terraces to enjoy moments of relaxation and share friendly moments. On the second level, the villa opens onto a vestibule distributing on one hand, the master bedroom benefiting from a small living room, offering generous volumes, its en-suite bathroom with a shower and a bath, a separate toilet, a large dressing room, and on the other hand, a second bedroom with its en-suite bathroom with toilet. Each bedroom open onto large terraces. On the third level, a majestic elegant living room, with its fitted American kitchen opens onto a large terrace from where you enjoy a beautiful view of the sea and on the Saint Jean Cap Ferrat peninsula. Large openings give this living space plenty of light allowing you to take full advantage of its South-West orientation. This level benefits from a third bedroom with its en-suite shower room and toilet opening onto the backyards, as well as a laundry room. On the last level there are attics which you have the freedom to arrange according to your