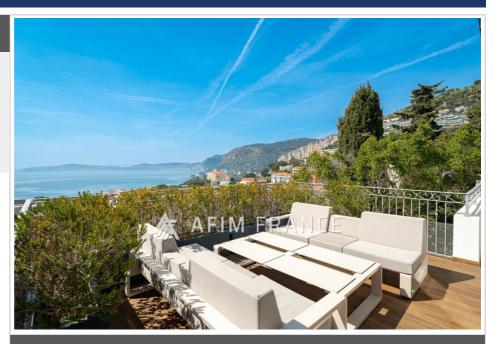

View: Mer

Hot water : Electrique Inner condition : renovated

Features:

POOL, double glazing, Laundry room, CALM

3 bedroom

4 terraces

3 bathrooms

2 garage

## Townhouse 3226 Cap-d'Ail

Ideally located in the city center of Cap d'Ail enjoying a lovely sea view, close to amenities, Monaco, the beaches and the train station, magnificent town house with swimming pool, carefully renovated with refinement. Built on 4 levels, the villa welcomes you with an entrance on the ground floor and its double tiled garage, equipped with storage space, through which you access the villa by an elevator. On the first level, the villa has a swimming pool bordered by large terraces to enjoy moments of relaxation and share friendly moments. On the second level, the villa opens onto a vestibule distributing on one hand, the master bedroom benefiting from a small living room, offering generous volumes, its en-suite bathroom with a shower and a bath, a separate toilet, a large dressing room, and on the other hand, a second bedroom with its en-suite bathroom with toilet. Each bedroom open onto large terraces. On the third level, a majestic elegant living room, with its fitted American kitchen opens onto a large terrace from where you enjoy a beautiful view of the sea and on the Saint Jean Cap Ferrat peninsula. Large openings give this living space plenty of light allowing you to take full advantage of its South-West orientation. This level benefits from a third bedroom with its en-suite shower room and toilet opening onto the backyards, as well as a laundry room. On the last level there are attics which you have the freedom to arrange according to your