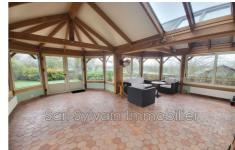

## Property L137 Canny-sur-Thérain

CANNY SUR THERAIN AREA - CHARACTER PROPERTY BUILT IN STONE AND COVERED IN SLATE divided on the ground floor into a living room, hallway, kitchen and veranda. On the first floor: a landing room, two large bedrooms and a bathroom. On the second floor (under attics): A landing bedroom, another bedroom and a bathroom. Annex house divided into an entrance, living room, kitchen, bathroom, library, small bedroom and bedroom on the mezzanine. Cellar, garage and outbuildings. All on a plot of approximately 4,500 m². Energy Class: Coming soon Climate Class: Coming Soon Ad reference: L137