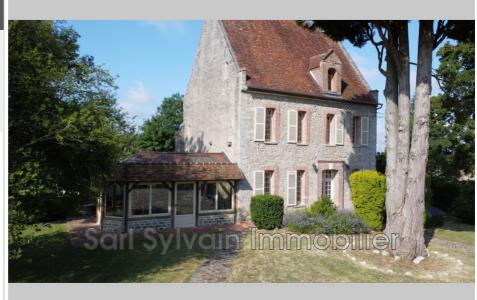

## Property L137 Canny-sur-Thérain

CANNY SUR THERAIN AREA - CHARACTER PROPERTY BUILT IN STONE AND COVERED IN SLATE divided on the ground floor into a living room, hallway, kitchen and veranda. On the first floor: a landing room, two large bedrooms and a bathroom. On the second floor (under attics): A landing bedroom, another bedroom and a bathroom. Annex house divided into an entrance, living room, kitchen, bathroom, library, small bedroom and bedroom on the mezzanine. Cellar, garage and outbuildings. All on a plot of approximately 4,500 m². Energy Class: Coming soon Climate Class: Coming Soon Ad reference: L137