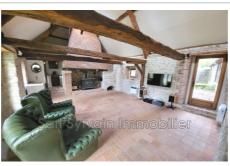

## Property L137 Canny-sur-Thérain

CANNY SUR THERAIN AREA - CHARACTER PROPERTY BUILT IN STONE AND COVERED IN SLATE divided on the ground floor into a living room, hallway, kitchen and veranda. On the first floor: a landing room, two large bedrooms and a bathroom. On the second floor (under attics): A landing bedroom, another bedroom and a bathroom. Annex house divided into an entrance, living room, kitchen, bathroom, library, small bedroom and bedroom on the mezzanine. Cellar, garage and outbuildings. All on a plot of approximately 4,500 m². Energy Class: Coming soon Climate Class: Coming Soon Ad reference: L137