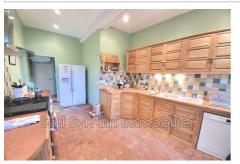

## Property L137 Canny-sur-Thérain

CANNY SUR THERAIN AREA - CHARACTER PROPERTY BUILT IN STONE AND COVERED IN SLATE divided on the ground floor into a living room, hallway, kitchen and veranda. On the first floor: a landing room, two large bedrooms and a bathroom. On the second floor (under attics): A landing bedroom, another bedroom and a bathroom. Annex house divided into an entrance, living room, kitchen, bathroom, library, small bedroom and bedroom on the mezzanine. Cellar, garage and outbuildings. All on a plot of approximately 4,500 m². Energy Class: Coming soon Climate Class: Coming Soon Ad reference: L137