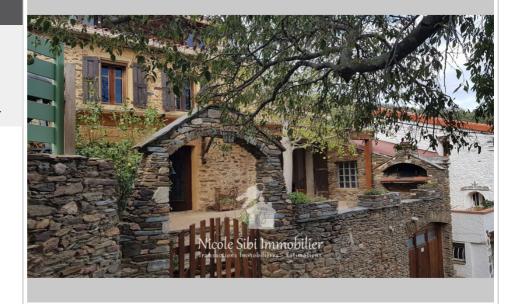

## House 673 Camélas

In the heart of the Aspres, this charming 130 m² stone house will seduce you with its unique character and its breathtaking view of the surrounding hills. It offers a warm living environment with its large sunny terrace and an intimate courtyard ideal for relaxation. The living room with fireplace insert extends into a veranda. The bright mezzanine brings a touch of originality to the whole allowing the creation of an additional bedroom. The garage and the cellar complete this practical and functional property. A true haven of peace, ideal for those in search of tranquility and authenticity in a privileged natural setting.