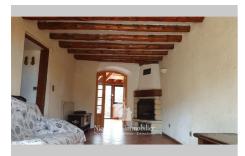

## House 673 Camélas

In the heart of the Aspres, this charming 130 m² stone house will seduce you with its unique character and its breathtaking view of the surrounding hills. It offers a warm living environment with its large sunny terrace and an intimate courtyard ideal for relaxation. The living room with fireplace insert extends into a veranda. The bright mezzanine brings a touch of originality to the whole allowing the creation of an additional bedroom. The garage and the cellar complete this practical and functional property. A true haven of peace, ideal for those in search of tranquility and authenticity in a privileged natural setting.