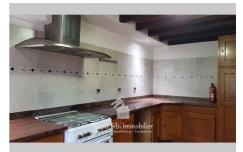

## House 673 Camélas

In the heart of the Aspres, this charming 130 m² stone house will seduce you with its unique character and its breathtaking view of the surrounding hills. It offers a warm living environment with its large sunny terrace and an intimate courtyard ideal for relaxation. The living room with fireplace insert extends into a veranda. The bright mezzanine brings a touch of originality to the whole allowing the creation of an additional bedroom. The garage and the cellar complete this practical and functional property. A true haven of peace, ideal for those in search of tranquility and authenticity in a privileged natural setting.