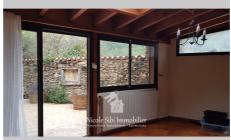

## House 673 Camélas

In the heart of the Aspres, this charming 130 m² stone house will seduce you with its unique character and its breathtaking view of the surrounding hills. It offers a warm living environment with its large sunny terrace and an intimate courtyard ideal for relaxation. The living room with fireplace insert extends into a veranda. The bright mezzanine brings a touch of originality to the whole allowing the creation of an additional bedroom. The garage and the cellar complete this practical and functional property. A true haven of peace, ideal for those in search of tranquility and authenticity in a privileged natural setting.