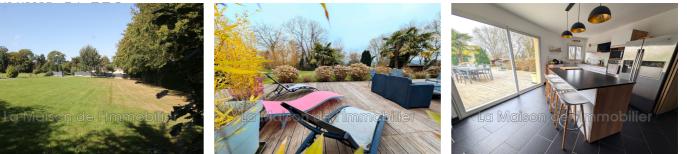

## Features :

Bedroom on ground floor, double glazing, Laundry room, Automatic gate

3 bedroom

- 1 terrace
- 1 bathroom
- 1 WC
- 1 garage

Energy class (dpe) : D Emission of greenhouse gases (ges) : A

Document non contractuel

## Pavilion 1779 Bourgtheroulde-Infreville

Property from 2009 on 4181m2 of land including a single-story house of 111m2 living space. Pavilion composed of entrance hall, toilet, fitted/equipped kitchen open to living room/lounge, pantry, 3 bedrooms, bathroom + shower. Double independent garage of 39m2 with mezzanine section. 16m2 wooden chalet with water and electricity. The +++ - Possibility of detaching a building plot of 1020m2, currently marked out (positive CU from June 2023) and separated from the main house by a fence. -Single-story pavilion completely refurbished. - Large wooden terrace of approximately 250m2 with unobstructed view of the camp Fees and charges : 308 000 € fees included