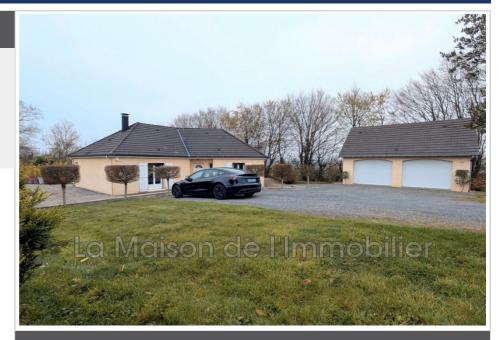

## 308 000 €

Contact agency La Maison de l'Immobilier 864 rue du village 27340 Criquebeuf sur seine 02 35 78 81 98 / maisondelimmobilier276@gmail.com

For sale pavilion 5 rooms Surface : 111 m<sup>2</sup>

Surface of the living : 45 m<sup>2</sup> Surface of the land : 4181 m<sup>2</sup> Year of construction : 2009 View : Campagne Hot water : Electrique Inner condition : excellent External condition : GOOD Couverture : tiling

## Pavilion 1779 Bourgtheroulde-Infreville

Property from 2009 on 4181m2 of land including a single-story house of 111m2 living space. Pavilion composed of entrance hall, toilet, fitted/equipped kitchen open to living room/lounge, pantry, 3 bedrooms, bathroom + shower. Double independent garage of 39m2 with mezzanine section. 16m2 wooden chalet with water and electricity. The +++ - Possibility of detaching a building plot of 1020m2, currently marked out (positive CU from June 2023) and separated from the main house by a fence. -Single-story pavilion completely refurbished. - Large wooden terrace of approximately 250m2 with unobstructed view of the camp Fees and charges : 308 000 € fees included