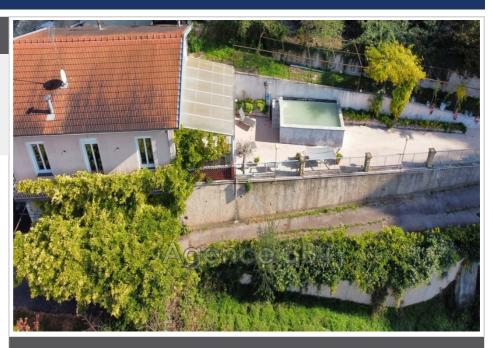

## House 8813/23 Blausasc

BLAUSASC LA POINTE - MUST-SEE! GREAT POTENTIAL! 80m² GARAGE, POOL! Energy Class B! In a small cul-de-sac with automatic gate, beautiful bright 3/4 detached house on one level 80 m² with garage 80 m² (workshop possible) comprising: hall, fitted kitchen open to the living room, lounge (formerly bedroom) of 17 m<sup>2</sup> with fireplace, 2 bedrooms, one of which is used as a dressing room, bathroom, separate toilet, flowered balcony of 10 m<sup>2</sup> and superb covered terrace of 22 m² facing south with its kitchen area. This villa has a small swimming pool (formerly a pond), a garage located on the ground floor of 80m² with a ceiling height of 4.60, possibility of parking several vehicles. All on a plot of approximately 860 m<sup>2</sup>, flat, not overlooked, surrounded by greenery, a few minutes &#39; walk from Pointe de Contes, schools, transport and all shops. Ideal for professionals needing a workshop or garage, or 2 families wanting to convert the garage into an apartment. In excellent condition, double glazing, heat pump, very good insulation, Somfy electric roller shutter, Energy Class B (annual consumption between €590 and €798) - €469,000 including tax - BBii Agency Isabelle MALLEON 06 62 66 80 00 - 04 97 22 24 83