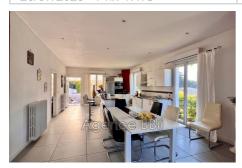

## House 8813/23 Blausasc

BLAUSASC LA POINTE - MUST-SEE! GREAT POTENTIAL! 80m² GARAGE, POOL! Energy Class B! In a small cul-de-sac with automatic gate, beautiful bright 3/4 detached house on one level 80 m² with garage 80 m² (workshop possible) comprising: hall, fitted kitchen open to the living room, lounge (formerly bedroom) of 17 m<sup>2</sup> with fireplace, 2 bedrooms, one of which is used as a dressing room, bathroom, separate toilet, flowered balcony of 10 m<sup>2</sup> and superb covered terrace of 22 m² facing south with its kitchen area. This villa has a small swimming pool (formerly a pond), a garage located on the ground floor of 80m² with a ceiling height of 4.60, possibility of parking several vehicles. All on a plot of approximately 860 m<sup>2</sup>, flat, not overlooked, surrounded by greenery, a few minutes &#39; walk from Pointe de Contes, schools, transport and all shops. Ideal for professionals needing a workshop or garage, or 2 families wanting to convert the garage into an apartment. In excellent condition, double glazing, heat pump, very good insulation, Somfy electric roller shutter, Energy Class B (annual consumption between €590 and €798) - €469,000 including tax - BBii Agency Isabelle MALLEON 06 62 66 80 00 - 04 97 22 24 83