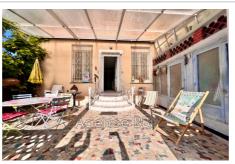

## House 8813/23 Blausasc

BLAUSASC LA POINTE - MUST-SEE! GREAT POTENTIAL! 80m² GARAGE, POOL! Energy Class B! In a small cul-de-sac with automatic gate, beautiful bright 3/4 detached house on one level 80 m² with garage 80 m² (workshop possible) comprising: hall, fitted kitchen open to the living room, lounge (formerly bedroom) of 17 m<sup>2</sup> with fireplace, 2 bedrooms, one of which is used as a dressing room, bathroom, separate toilet, flowered balcony of 10 m<sup>2</sup> and superb covered terrace of 22 m² facing south with its kitchen area. This villa has a small swimming pool (formerly a pond), a garage located on the ground floor of 80m² with a ceiling height of 4.60, possibility of parking several vehicles. All on a plot of approximately 860 m<sup>2</sup>, flat, not overlooked, surrounded by greenery, a few minutes &#39; walk from Pointe de Contes, schools, transport and all shops. Ideal for professionals needing a workshop or garage, or 2 families wanting to convert the garage into an apartment. In excellent condition, double glazing, heat pump, very good insulation, Somfy electric roller shutter, Energy Class B (annual consumption between €590 and €798) - €469,000 including tax - BBii Agency Isabelle MALLEON 06 62 66 80 00 - 04 97 22 24 83