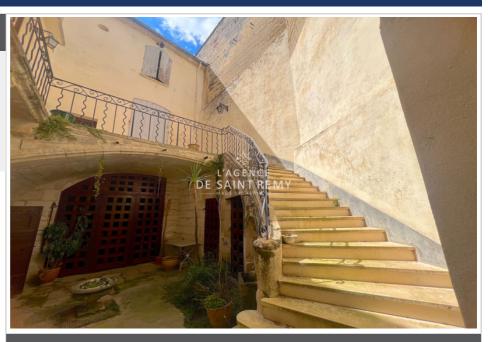

## House 604 s Beaucaire

Discover this magnificent mansion located in the heart of Beaucaire, offering a space of 525 m<sup>2</sup> with multiple possibilities. This exceptional property can be transformed into a residence of character, equipped with an interior courtyard, two sunny terraces, two garages and cellars, in the authentic charm of 18th century residences. Alternatively, it offers the possibility of creating up to five distinct lots, thus offering a remarkable investment opportunity, potentially eligible for the Malraux scheme or the land deficit. As you pass through the majestic front door, you will discover a picturesque interior courtyard, providing access to the vaulted rooms on the ground floor, garages and hidden cellars. The architecture of the building reveals a heritage steeped in history, with its old preserved elements: period fireplaces, stone floors and walls, exposed beams and French ceilings, adding a touch of authenticity and character to each space. Currently, the house has two separate apartments, including one of 128 m² on the first floor, with a terrace, and another of 60 m<sup>2</sup> on the second floor. Many other rooms remain to be exploited, offering development potential to create new apartments or expand the main residence, according to the needs and desires of its future owners. Beaucaire city combining history & Damp; culture. Take advantage of a remarkable architectural heritage, accessibility thanks to its proximity to the main transport