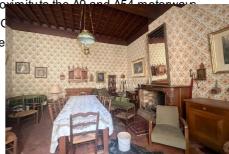

## House 604 s Beaucaire

Discover this magnificent mansion located in the heart of Beaucaire, offering a space of 525 m<sup>2</sup> with multiple possibilities. This exceptional property can be transformed into a residence of character, equipped with an interior courtyard, two sunny terraces, two garages and cellars, in the authentic charm of 18th century residences. Alternatively, it offers the possibility of creating up to five distinct lots, thus offering a remarkable investment opportunity, potentially eligible for the Malraux scheme or the land deficit. As you pass through the majestic front door, you will discover a picturesque interior courtyard, providing access to the vaulted rooms on the ground floor, garages and hidden cellars. The architecture of the building reveals a heritage steeped in history, with its old preserved elements: period fireplaces, stone floors and walls, exposed beams and French ceilings, adding a touch of authenticity and character to each space. Currently, the house has two separate apartments, including one of 128 m² on the first floor, with a terrace, and another of 60 m<sup>2</sup> on the second floor. Many other rooms remain to be exploited, offering development potential to create new apartments or expand the main residence, according to the needs and desires of its future owners. Beaucaire city combining history & Damp; culture. Take advantage of a remarkable architectural heritage, accessibility thanks to its proximity to the main transport