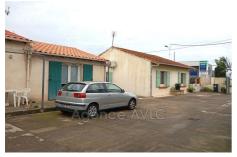

## Ideal investor 249 Arles

Magnificent investment opportunity in Arles, in the Montmajour district. Discover this real estate complex composed of three apartments, built in 1998 and perfectly maintained. With its 136 m² of living space, the first studio apartment includes a living room with separate fitted kitchen, a shower room and a mezzanine for the sleeping area. The second T2 apartment offers a spacious bedroom, a shower room and toilet and a living room with fitted American kitchen. The last type 3 apartment has an outdoor space with its private courtyard. It offers a living room and open fitted kitchen, two bedrooms and a shower room, toilet. Three parking spaces are also available. The annual rental income is €23,000. A visit is a must! Fees and charges: