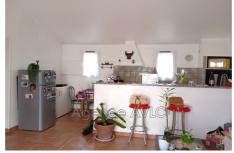

## Ideal investor 249 Arles

Magnificent investment opportunity in Arles, in the Montmajour district. Discover this real estate complex composed of three apartments, built in 1998 and perfectly maintained. With its 136 m² of living space, the first studio apartment includes a living room with separate fitted kitchen, a shower room and a mezzanine for the sleeping area. The second T2 apartment offers a spacious bedroom, a shower room and toilet and a living room with fitted American kitchen. The last type 3 apartment has an outdoor space with its private courtyard. It offers a living room and open fitted kitchen, two bedrooms and a shower room, toilet. Three parking spaces are also available. The annual rental income is €23,000. A visit is a must! Fees and charges: