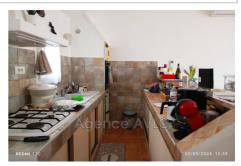

## Ideal investor 249 Arles

Magnificent investment opportunity in Arles, in the Montmajour district. Discover this real estate complex composed of three apartments, built in 1998 and perfectly maintained. With its 136 m² of living space, the first studio apartment includes a living room with separate fitted kitchen, a shower room and a mezzanine for the sleeping area. The second T2 apartment offers a spacious bedroom, a shower room and toilet and a living room with fitted American kitchen. The last type 3 apartment has an outdoor space with its private courtyard. It offers a living room and open fitted kitchen, two bedrooms and a shower room, toilet. Three parking spaces are also available. The annual rental income is €23,000. A visit is a must! Fees and charges: