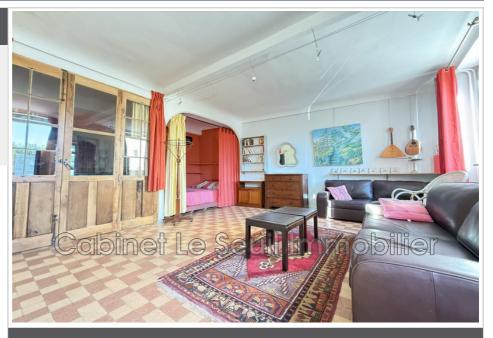

Luberon Le Seuil Immobilier offers for sale this charming house of 252 m<sup>2</sup> in a district close to the city center of Apt. This spacious residence, built in 1900, offers 3 levels of living space with an East-West exposure, thus providing beautiful light all day long. The house has 3 bedrooms, a bathroom and 3 shower rooms. Ideal for large families or those who appreciate tranquility. You will discover a living room of 45 m<sup>2</sup> and a fitted American kitchen. To keep the charm of the past, some original elements have been preserved such as the fireplace. The interior requires modernization in order to put it to your taste. This residence has a beautiful open view and has 2 terraces to enjoy the sunny days. The house is semi-detached on two sides. Mains drainage. Other services: Double glazing, Laundry room. Garage Workshop for 6 cars. To discover without further delay. Apt, located in the Vaucluse (84400) offers a wide variety of homes, many of which have been beautifully preserved and renovated, blending old world charm with modern comforts. One of the highlights of the local property market is undoubtedly its excellent value for money. Buyers can find beautiful village homes, rural properties with land or contemporary villas, all at prices significantly lower than those on the nearby Côte d'Azur. In addition, Apt's geographical location is ideal, nestled between the Luberon mountains and lavender fields, with easy access to shops, town