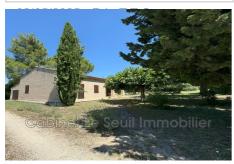

## House 2144 Apt

Luberon Le Seuil Immobilier offers for sale a single-storey detached house. Ideally located near the city center of Apt, it has a total surface area of 109 m² and offers a spacious living room of 33 m². The property also includes a separate and equipped kitchen, three bedrooms, a bathroom, a toilet and a large terrace. You will also enjoy a large plot of 1770 m<sup>2</sup> with a view of a pleasant garden. The property is oriented East-West, thus benefiting from beautiful light. Modern comfort guaranteed with heating and hot water production, both electric. Refreshment work is to be expected to bring the interior to your taste. Finally, enjoy a beautiful fireplace, a swimming pool, four parking spaces and the surrounding calm. Everything is connected to the sewer system. An opportunity to seize for a fulfilling family life. Located in the heart of Provence, the nearby city center of Apt (Luberon), offers an authentic Provencal atmosphere. Characterized by its narrow and winding streets, this area reveals a multitude of historic buildings. It is home to the Sainte-Anne cathedral, a jewel of the Apt heritage. Its many local shops, restaurants and cafes bring this part of the city to life, as does the famous Saturday morning market, known for its wealth of local products. The nearby city center of Apt also offers a magnificent panorama of the surrounding landscapes, typical of the Luberon. A place full of charm that exudes the sweetness of life.