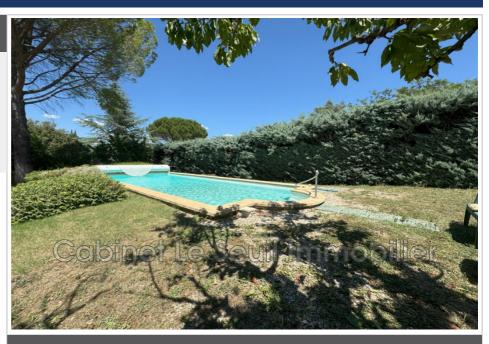

## Features:

POOL, fireplace, Bedroom on ground floor, CALM

- 3 bedroom
- 1 terrace
- 1 bathroom
- 1 WC
- 1 garage
- 4 parkings

Energy class (dpe): E

Emission of greenhouse gases (ges) :  $\ensuremath{\mathsf{B}}$ 

## House 2144 Apt

Luberon Le Seuil Immobilier offers for sale a single-storey detached house. Ideally located near the city center of Apt, it has a total surface area of 109 m² and offers a spacious living room of 33 m². The property also includes a separate and equipped kitchen, three bedrooms, a bathroom, a toilet and a large terrace. You will also enjoy a large plot of 1770 m<sup>2</sup> with a view of a pleasant garden. The property is oriented East-West, thus benefiting from beautiful light. Modern comfort guaranteed with heating and hot water production, both electric. Refreshment work is to be expected to bring the interior to your taste. Finally, enjoy a beautiful fireplace, a swimming pool, four parking spaces and the surrounding calm. Everything is connected to the sewer system. An opportunity to seize for a fulfilling family life. Located in the heart of Provence, the nearby city center of Apt (Luberon), offers an authentic Provencal atmosphere. Characterized by its narrow and winding streets, this area reveals a multitude of historic buildings. It is home to the Sainte-Anne cathedral, a jewel of the Apt heritage. Its many local shops, restaurants and cafes bring this part of the city to life, as does the famous Saturday morning market, known for its wealth of local products. The nearby city center of Apt also offers a magnificent panorama of the surrounding landscapes, typical of the Luberon. A place full of charm that exudes the sweetness of life.