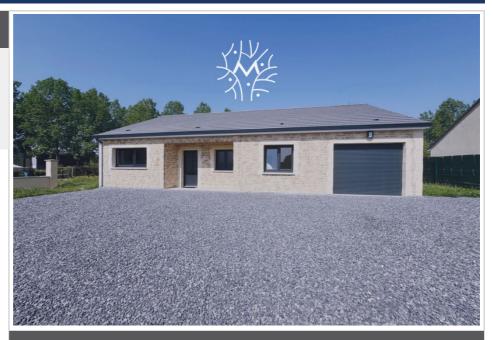

## House 190 Amagne

Mathieu Immobilier & Donseils exclusively offers you a detached house in the heart of a recent residential area in the commune of Amagne. Built in 2025, it offers a contemporary living environment and the sought-after comfort of a single storey. The living space consists of a bright living/dining room of over 40 m<sup>2</sup> and a fitted kitchen opening onto a garden with through exposure. The sleeping area, accessible via a corridor, includes three bedrooms, a separate toilet and a shower room. The property also has a laundry room and a garage with a surface area of 21 m<sup>2</sup>. Outside, a gravelled courtyard allowing parking for several vehicles as well as a garden of approximately 500m<sup>2</sup> complete the property. The location offers quick access to numerous amenities: schools, shops, health services, and Amagne-Lucquy train station are all nearby. The A34 motorway is a ten-minute drive away, as are the town of Rethel's infrastructure (hospital, leisure activities, train station, etc.). Date of completion of the energy diagnosis: May 23, 2025 Primary energy consumption: C – 177kWh/m²/year. Final energy consumption: 77kWh/m²/year. Greenhouse gas emissions: A – 5 kgCO2/m2/year Estimated annual energy costs for standard use: between €1,330 and €1,840 per year. Average energy prices indexed for the years 2021, 2022, 2023 (including subscriptions) Agency fees are the responsibility of the seller. For further