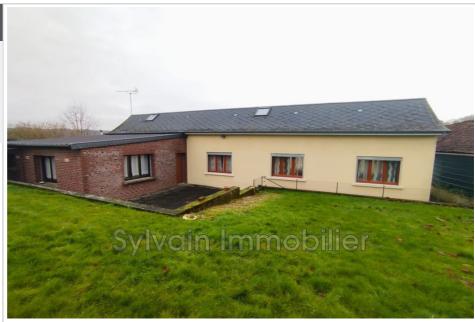

## House O004 Abancourt

BETWEEN FORMERIE AND AUMALE - LARGE LAND AND OUTBUILDINGS House comprising an entrance hall, a large kitchen, a bright living room, three walk-through bedrooms, a shower room and a toilet. All on a large enclosed and flat plot of approximately 5,700 m² with numerous outbuildings with electricity including workshops, garage, etc.