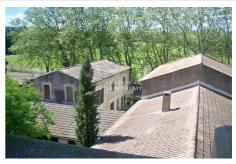

## Property 414s Saint-Rémy-de-Provence

A estate 2000 m<sup>2</sup> which has been builded, aranged since 1610 until 1900. A mansion house with a tower giving on two parks with a central lane and a view on the Alpilles. A big hall for receptions, the sheepfold for living place. Six buildings around a courtyard. The land 2.5 Ha. with two lanes of plane trees. 1 Ha. is cultivated. You can do a lot with this estate.