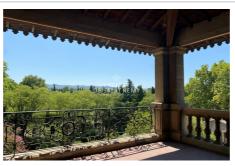

## Property 414s Saint-Rémy-de-Provence

A estate 2000 m<sup>2</sup> which has been builded, aranged since 1610 until 1900. A mansion house with a tower giving on two parks with a central lane and a view on the Alpilles. A big hall for receptions, the sheepfold for living place. Six buildings around a courtyard. The land 2.5 Ha. with two lanes of plane trees. 1 Ha. is cultivated. You can do a lot with this estate.