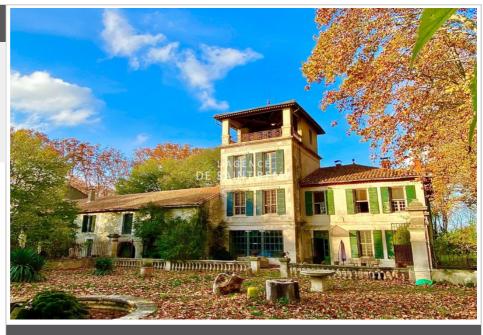

## Property 414s Saint-Rémy-de-Provence

A estate 2000 m<sup>2</sup> which has been builded, aranged since 1610 until 1900. A mansion house with a tower giving on two parks with a central lane and a view on the Alpilles. A big hall for receptions, the sheepfold for living place. Six buildings around a courtyard. The land 2.5 Ha. with two lanes of plane trees. 1 Ha. is cultivated. You can do a lot with this estate.