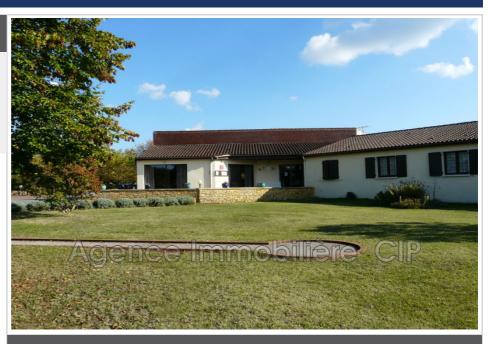

## Ideal investor 6573 Marquay

Old Hotel Near Sarlat with Panoramic View Immerse yourself in the elegance and authenticity of an ancient hotel just 15 km from the magnificent medieval town of Sarlat. Nestled in the heart of an exceptional natural setting, this unique property offers a rare opportunity for investors and lovers of Périgord. Characteristics of the Property: 23 Rooms with Private Bathrooms: Offering comfort and privacy, these spacious rooms are ideal for welcoming guests or for a project to transform into a prestigious residence. Swimming pool: A perfect relaxation space to enjoy sunny days, surrounded by nature. Land of 1 Hectare: A vast green land offering multiple possibilities for landscaping or leisure activities. Reception / Catering Room: A versatile space for organizing private events, weddings or seminars. Professional Kitchen: Fully equipped to meet the requirements of catering professionals. Panoramic View: Enjoy breathtaking views of the surrounding countryside, a true haven of peace. A Location of Choice: Located just 15 km from Sarlat, this property enjoys a privileged location, offering easy access to the cultural and gastronomic riches of the region. Sarlat, renowned for its historic architecture and its lively market, is a major asset for attracting a varied clientele. Unlimited Potential: Whether you want to relaunch the hotel business, create a luxury residence, or develop a unique tourist project, this property offers exceptional potential. Its