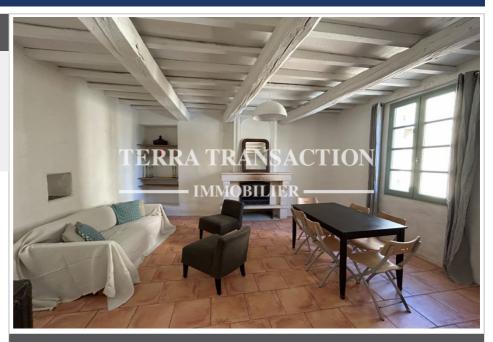

## House 147 Uzès

Located in the heart of the village of SAINT QUENTIN LA POTERIE, an essential site for tourism and pottery, this real estate complex composed of a duplex apartment of 96m<sup>2</sup> on the ground including 86m<sup>2</sup> of living space, full of charm with its exposed beams, its beautiful staircase stones and its wrought iron banister, its beautiful high ceilings, a stylish fireplace, offers on the 1st level an equipped kitchen, a beautiful bright living room, a bathroom with toilet and on the upper floor, a room of 17m<sup>2</sup> with open mezzanine of 11m<sup>2</sup> for sleeping and a large bedroom of 21m² with good height under crawling. Velux window with motorized blackout shutter. Insulation under roof redone. On the ground floor, you will discover a 33m<sup>2</sup> room made up of 2 parts including a vaulted ceiling, a toilet with sink. An ideal and prime location for creating a craft activity. This room, which currently has independent access, can be connected to the main part to make it a storage space, workshop or an additional sleeping area. This property may also be suitable for a rental investment project with a guaranteed profitability of 5%. Energy consumption: 285 kw/m2/year. Greenhouse gas emissions: 9 KgCo2/m2/year Date of diagnoses 03/05/2024. Estimated annual costs between €1260 and €1740/year. Fees are the responsibility of the seller Information on the risks to which this property is exposed is available on the website www.georiques.gouv.fr