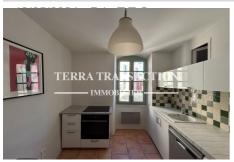

## House 147 Uzès

Located in the heart of the village of SAINT QUENTIN LA POTERIE, an essential site for tourism and pottery, this real estate complex composed of a duplex apartment of 96m<sup>2</sup> on the ground including 86m<sup>2</sup> of living space, full of charm with its exposed beams, its beautiful staircase stones and its wrought iron banister, its beautiful high ceilings, a stylish fireplace, offers on the 1st level an equipped kitchen, a beautiful bright living room, a bathroom with toilet and on the upper floor, a room of 17m<sup>2</sup> with open mezzanine of 11m<sup>2</sup> for sleeping and a large bedroom of 21m² with good height under crawling. Velux window with motorized blackout shutter. Insulation under roof redone. On the ground floor, you will discover a 33m<sup>2</sup> room made up of 2 parts including a vaulted ceiling, a toilet with sink. An ideal and prime location for creating a craft activity. This room, which currently has independent access, can be connected to the main part to make it a storage space, workshop or an additional sleeping area. This property may also be suitable for a rental investment project with a guaranteed profitability of 5%. Energy consumption: 285 kw/m2/year. Greenhouse gas emissions: 9 KgCo2/m2/year Date of diagnoses 03/05/2024. Estimated annual costs between €1260 and €1740/year. Fees are the responsibility of the seller Information on the risks to which this property is exposed is available on the website www.georiques.gouv.fr