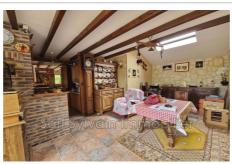

## House M112 Senantes

SINGLE LEVEL, IMPREGNABLE VIEW ON THE HILLY COUNTRYSIDE Singlestorey house comprising an entrance onto a veranda, a living room, a dining room, a fitted and equipped open kitchen, two bedrooms, a shower room and a toilet. Two garages, a cellar, a workshop and a lean-to as well as a garden chalet. A large sunny terrace with a breathtaking and unobstructed view of the countryside. All on a plot of approximately 2612 m<sup>2</sup>