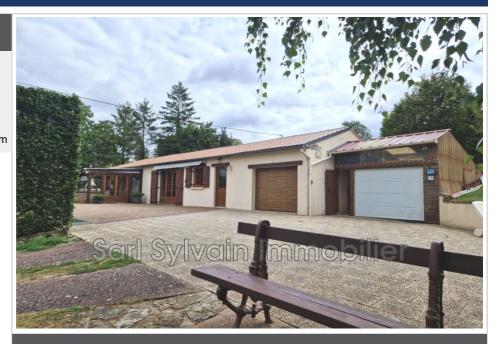

## House M112 Senantes

SINGLE LEVEL, IMPREGNABLE VIEW ON THE HILLY COUNTRYSIDE Singlestorey house comprising an entrance onto a veranda, a living room, a dining room, a fitted and equipped open kitchen, two bedrooms, a shower room and a toilet. Two garages, a cellar, a workshop and a lean-to as well as a garden chalet. A large sunny terrace with a breathtaking and unobstructed view of the countryside. All on a plot of approximately 2612 m<sup>2</sup>