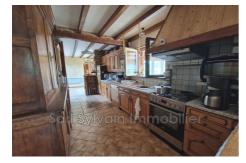

## House M112 Senantes

SINGLE LEVEL, IMPREGNABLE VIEW ON THE HILLY COUNTRYSIDE Singlestorey house comprising an entrance onto a veranda, a living room, a dining room, a fitted and equipped open kitchen, two bedrooms, a shower room and a toilet. Two garages, a cellar, a workshop and a lean-to as well as a garden chalet. A large sunny terrace with a breathtaking and unobstructed view of the countryside. All on a plot of approximately 2612 m<sup>2</sup>