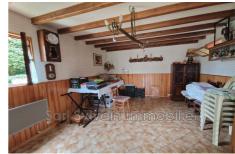

## House M112 Senantes

SINGLE LEVEL, IMPREGNABLE VIEW ON THE HILLY COUNTRYSIDE Singlestorey house comprising an entrance onto a veranda, a living room, a dining room, a fitted and equipped open kitchen, two bedrooms, a shower room and a toilet. Two garages, a cellar, a workshop and a lean-to as well as a garden chalet. A large sunny terrace with a breathtaking and unobstructed view of the countryside. All on a plot of approximately 2612 m<sup>2</sup>