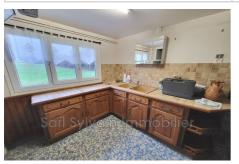

## House M009 Senantes

SAINT GERMER DE FLY SECTOR OLD HOUSE WITH CHARACTER on a plot of approximately 1650 m², divided into an entrance hall, dining room, living room with fireplace, kitchen, bathroom, laundry room, wc and two bedrooms. Upstairs: Large attic over the entire surface. Many outbuildings in continuity of the house, cellar and garages. Water, electricity, compliant sanitation, central heating. ENERGY CLASS: F for 350 CLIMATE CLASS: F for 91 Estimated amount of annual energy expenditure for standard use between €1950 and €2690 per year. Dwelling with excessive energy consumption: Class F Ref: M009 Agency fees are the responsibility of the seller.