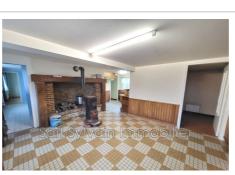

## House M009 Senantes

SAINT GERMER DE FLY SECTOR OLD HOUSE WITH CHARACTER on a plot of approximately 1650 m², divided into an entrance hall, dining room, living room with fireplace, kitchen, bathroom, laundry room, wc and two bedrooms. Upstairs: Large attic over the entire surface. Many outbuildings in continuity of the house, cellar and garages. Water, electricity, compliant sanitation, central heating. ENERGY CLASS: F for 350 CLIMATE CLASS: F for 91 Estimated amount of annual energy expenditure for standard use between €1950 and €2690 per year. Dwelling with excessive energy consumption: Class F Ref: M009 Agency fees are the responsibility of the seller.