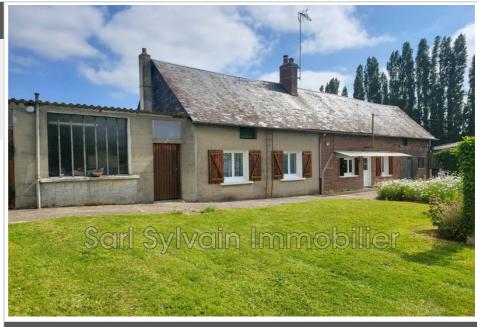

## House M009 Senantes

SAINT GERMER DE FLY SECTOR OLD HOUSE WITH CHARACTER on a plot of approximately 1650 m², divided into an entrance hall, dining room, living room with fireplace, kitchen, bathroom, laundry room, wc and two bedrooms. Upstairs: Large attic over the entire surface. Many outbuildings in continuity of the house, cellar and garages. Water, electricity, compliant sanitation, central heating. ENERGY CLASS: F for 350 CLIMATE CLASS: F for 91 Estimated amount of annual energy expenditure for standard use between €1950 and €2690 per year. Dwelling with excessive energy consumption: Class F Ref: M009 Agency fees are the responsibility of the seller.