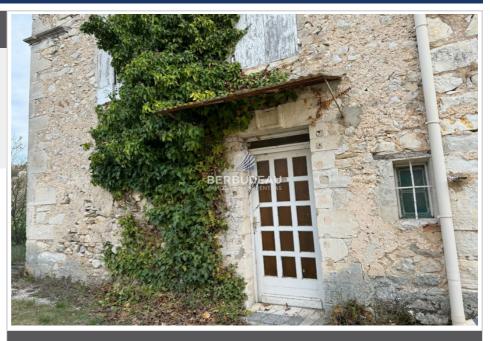

**Inner condition**: to renovate **External condition**: GOOD

Couverture: tiling

Features:

fireplace, CALM

2 bedroom

1 show er

1 WC

4 parkings

## Village house Sault

In a former monastery divided into three dwellings, P3 in R+2 with convertible attic, large cellar, numerous parking spaces and non-adjoining land. Work required, especially if you want to live there all year round, but a true paradise for lovers of the green mountains and Mont Ventoux.