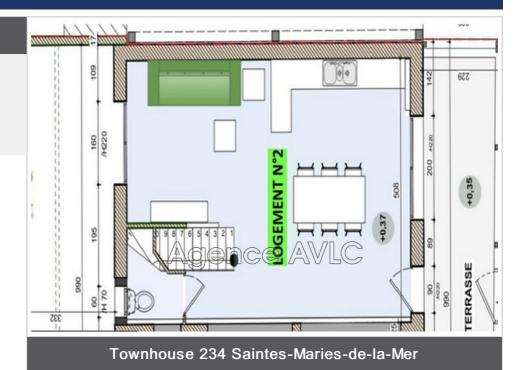

Features : double glazing, CALM

2 bedroom

1 terrace

1 show er

2 WC

Document non contractuel 15/06/2025 - Prix T.T.C

House comprising on the ground floor a living room with kitchen area, a separate toilet. Upstairs two bedrooms, a separate toilet, a shower room. Air conditioning, two terraces, approximately 63 m<sup>2</sup>. Located in the heart of the village and completely renovated!