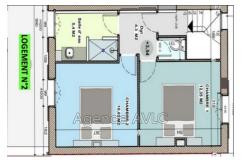

Features : double glazing, CALM

2 bedroom

1 terrace

1 show er

2 WC

Document non contractuel 15/06/2025 - Prix T.T.C

House comprising on the ground floor a living room with kitchen area, a separate toilet. Upstairs two bedrooms, a separate toilet, a shower room. Air conditioning, two terraces, approximately 63 m<sup>2</sup>. Located in the heart of the village and completely renovated!