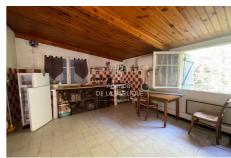

Exposition : Sud est View : Jardin

Inner condition : GOOD

External condition : a refresh

Couverture : Plaque cibro ciment

Features:

Bedroom on ground floor

2 bedroom 1 show er

1 WC

## Shed 561 Saint-Maximin-la-Sainte-Baume

5 MINUTES FROM SAINT MAXIMIN, 83470. CHARMING CABIN Read the ad carefully: In a rural setting, at the end of a dead end, charming cabin (does not have planning permission) Approximately 40 m2, it is composed of a living room with kitchenette, a bathroom, two bedrooms. located on a plot of approximately 1800 m2. Connected to electricity and water by drilling. Ideal for spending your weekends in the countryside while being close to all amenities...!!!!
Fees and charges: