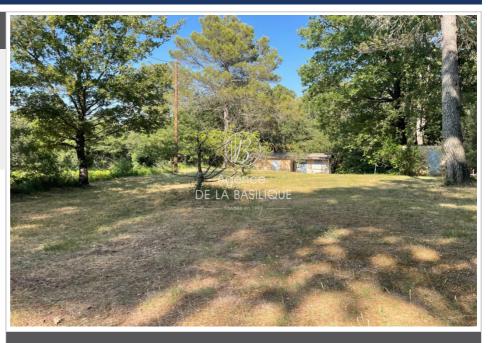

## Shed 561 Saint-Maximin-la-Sainte-Baume

5 MINUTES FROM SAINT MAXIMIN, 83470. CHARMING CABIN Read the ad carefully: In a rural setting, at the end of a dead end, charming cabin (does not have planning permission) Approximately 40 m2, it is composed of a living room with kitchenette, a bathroom, two bedrooms. located on a plot of approximately 1800 m2. Connected to electricity and water by drilling. Ideal for spending your weekends in the countryside while being close to all amenities...!!!!
Fees and charges: