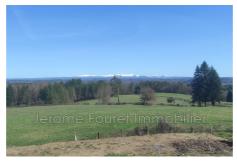

## Farmhouse 2126 Saint-Hilaire-Foissac

Exceptional view! Renovated longère, located in a peaceful hamlet a stone's throw from Lapleau. Around 100m² of living space, and 190m² of convertible space, to let you be transported by your desires and needs. On the ground floor equipped kitchen opening onto a spacious living room with inglenook fireplace, facing South-East, offering an exceptional view of Puy Mary, office and bathroom. Two large bedrooms upstairs. Fitted outbuilding, bedroom and bathroom with toilet, to accommodate your guests. Recent individual sanitation (1 year). Recent roof (4 years). Ideal for nature lovers, you will appreciate the calm of the place, and the sunrises coming out of Puy Mary. Land of 1611 m².

Exposition: Sud est
View: Montagne
Hot water: Electrique
Inner condition: renovated
External condition: GOOD

Couverture: slate