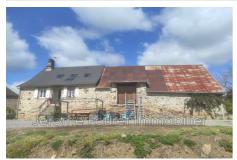

## Farmhouse 2126 Saint-Hilaire-Foissac

Exceptional view! Renovated longère, located in a peaceful hamlet a stone's throw from Lapleau. Around 100m² of living space, and 190m² of convertible space, to let you be transported by your desires and needs. On the ground floor equipped kitchen opening onto a spacious living room with inglenook fireplace, facing South-East, offering an exceptional view of Puy Mary, office and bathroom. Two large bedrooms upstairs. Fitted outbuilding, bedroom and bathroom with toilet, to accommodate your guests. Recent individual sanitation (1 year). Recent roof (4 years). Ideal for nature lovers, you will appreciate the calm of the place, and the sunrises coming out of Puy Mary. Land of 1611 m².

Exposition: Sud est
View: Montagne
Hot water: Electrique
Inner condition: renovated
External condition: GOOD

Couverture: slate