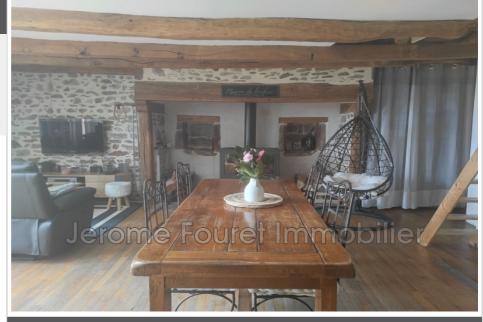

## Farmhouse 2126 Saint-Hilaire-Foissac

Exceptional view! Renovated longère, located in a peaceful hamlet a stone's throw from Lapleau. Around 100m² of living space, and 190m² of convertible space, to let you be transported by your desires and needs. On the ground floor equipped kitchen opening onto a spacious living room with inglenook fireplace, facing South-East, offering an exceptional view of Puy Mary, office and bathroom. Two large bedrooms upstairs. Fitted outbuilding, bedroom and bathroom with toilet, to accommodate your guests. Recent individual sanitation (1 year). Recent roof (4 years). Ideal for nature lovers, you will appreciate the calm of the place, and the sunrises coming out of Puy Mary. Land of 1611 m².

## Features:

stones, Dépendance aménagée, Cheminée Poêle à bois, barn, double glazing, Isolated, Exceptional view, CALM

2 bedroom

1 bathroom

1 WC

1 garage

1 cellar

Energy class (dpe): E