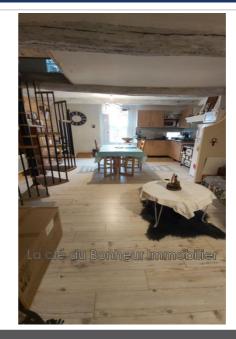

Features : double glazing

2 bedroom 1 show er 1 WC 1 cellar

Energy class (dpe) : G Emission of greenhouse gases (ges) : C

Document non contractuel

House 1220SS Riez

In the heart of the Village, discover this charming village house, ideal for a pied-àterre or for a first acquisition. The living area includes a living room of 22 m<sup>2</sup> with an open kitchen, two bedrooms accessible by a spiral staircase, a bathroom and a separate toilet. The interior condition needs to be refreshed to fully exploit the 45 m<sup>2</sup> of surface area. this unmissable good. Of solid construction dating from before 1949, it is in good general condition. Adjoining on two sides, you will enjoy the calm of the place. Also note that it benefits from mains drainage, quality services such as double glazing and a cellar. Electric hot water. It's a real gem not to be missed. Located in the Alpes-de-Haute-Provence department, the village of Riez, with its postal code 04500, is a jewel of the Provence-Alpes-Côte d'Azur region. An ancient Roman city nestled on a hill, Riez seduces with its rich architectural heritage, including the Roman colonnade, the Notre-Dame-de-1'Assomption church and the Saint-Maxime chapel. Lively with a Provençal market every Wednesday and Saturday, Riez is also appreciated for its friendly atmosphere and its picturesque landscapes. Around the village, nature stretches as far as the eye can see, with an exceptional panorama of the lavender fields and the surrounding mountains. Riez is a true haven of peace for lovers of history and nature.