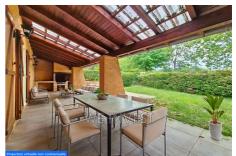

## Villa 205 Puygouzon

Magnificent residential villa Discover this 85 m<sup>2</sup> T3 bis villa entirely on one level built in 1986 in the sought-after area of PUYGOUZON, sitting on a flat plot of 698 m<sup>2</sup> with a swimming pool, offering an unobstructed view and a south-eastern exposure ideal for enjoying natural light all day long. Inside, you'll be charmed by the spacious, bright 28m2 living room with direct access to a large terrace equipped with a barbecue, perfect for relaxing moments with family or friends. You' Il also find a separate fitted kitchen, two bedrooms with storage, an office that could be used as a third bedroom, a modern shower room, and a toilet. Renovations have recently been carried out (bathroom and kitchen), which will allow you to move in quickly and personalize the other spaces according to your tastes. The exterior is charming, with its well-maintained, flat grounds, ideal for children or for enjoying the outdoors. A garage is also available to ensure the safety of your vehicle. Heating and hot water production are electric. Don't miss this unique opportunity to make this house your new home. Contact us today to arrange a viewing and discover for yourself the full potential of this exceptional property. Nearby, you'II find several convenient amenities to make your daily life easier, just a 3-minute drive away. You'Il be just a 10-minute drive from the center of Albi. Several bus lines are located near the property.