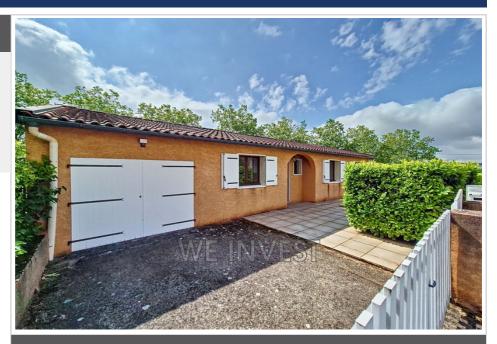

## Villa 205 Puygouzon

Magnificent residential villa Discover this 85 m<sup>2</sup> T3 bis villa entirely on one level built in 1986 in the sought-after area of PUYGOUZON, sitting on a flat plot of 698 m<sup>2</sup> with a swimming pool, offering an unobstructed view and a south-eastern exposure ideal for enjoying natural light all day long. Inside, you'll be charmed by the spacious, bright 28m2 living room with direct access to a large terrace equipped with a barbecue, perfect for relaxing moments with family or friends. You' Il also find a separate fitted kitchen, two bedrooms with storage, an office that could be used as a third bedroom, a modern shower room, and a toilet. Renovations have recently been carried out (bathroom and kitchen), which will allow you to move in quickly and personalize the other spaces according to your tastes. The exterior is charming, with its well-maintained, flat grounds, ideal for children or for enjoying the outdoors. A garage is also available to ensure the safety of your vehicle. Heating and hot water production are electric. Don't miss this unique opportunity to make this house your new home. Contact us today to arrange a viewing and discover for yourself the full potential of this exceptional property. Nearby, you'II find several convenient amenities to make your daily life easier, just a 3-minute drive away. You'Il be just a 10-minute drive from the center of Albi. Several bus lines are located near the property.