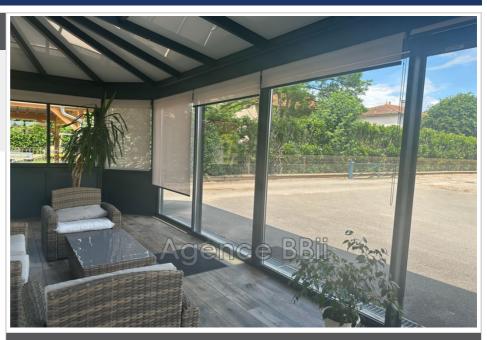

## House 8936 Pouilly-sous-Charlieu

House with adjoining warehouse - Pouilly-sous-Charlieu The BBii Agency offers you, in the charming town of Pouilly-sous-Charlieu, a 110 m<sup>2</sup> house with an adjoining 300 m² warehouse, ideal for a craftsman, a collector or a family project with professional activity. Description of the house: Built on two levels, this house combines functionality and comfort: ° Bright living room with wood stove ° Fitted and equipped kitchen ° Friendly veranda to enjoy the seasons ° 2 spacious bedrooms ° Bathroom ° Separate WC ° Dressing ° Independent boiler room Technical characteristics: ° Town gas heating and wood stove (independent heating) ° Triple-glazed windows with electric roller shutters ° Electricity at 380 volts ° Mains drainage ° Facade redone in 2014 ° Fiber-connected home for optimal digital comfort Asmall adjoining plot of land completes this property, perfect for your moments of relaxation or for outdoor development. DPE: Class D Situated in a quiet environment yet close to amenities, this property offers a peaceful and practical living environment with rare potential. To visit without delay. For more information or to arrange a visit, contact Agence BBii, your trusted partner in the Loire, Rhône and Saône-et-Loire departments. Selling price: €280,000 (Fees payable by the seller) Make an appointment easily Our online calendar is available here: https://calendar.app.google/tRUqmomeMjRZwGJy9 Lapierre Marine,