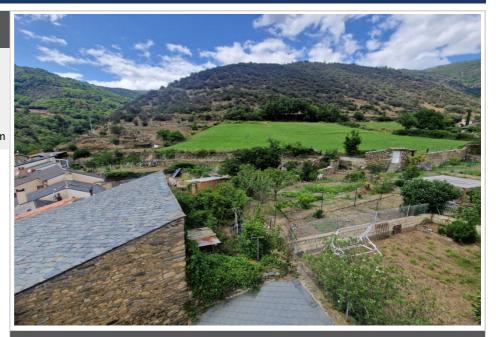

## **Townhouse 9209 Olette**

OLETTE-66360 . On the road to the ski resorts . Townhouse consisting of two apartments in the center of the village, crossing with terrace and open view, composed on the ground floor of a 20m<sup>2</sup> garage with workshop. On the first floor a T2 of 35m<sup>2</sup> with a bedroom, a living room with kitchen and access to the terrace, a shower room with wc. On the second floor a T3 of 40m<sup>2</sup> with a living room and kitchen opening onto the terrace with open view, a bedroom, a shower room with wc and a mezzanine bedroom . Fees and charges :