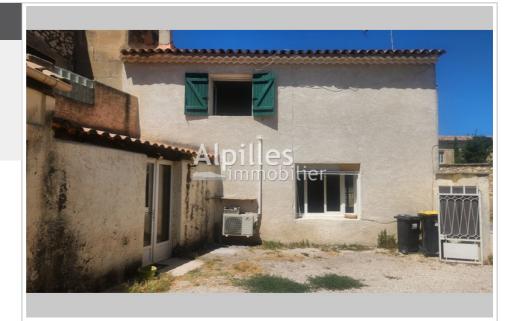

## Price on request

Contact agency
Alpilles Immobilier

25 Rue Paul Arene 13280 Raphèle-lès-Arles 0680608742 ou 0642600320 / info@alpillesimmobilier.com

For sale house

4 rooms

Surface: 90 m²

Surface of the living :  $30 \text{ m}^2$ Surface of the land :  $181 \text{ m}^2$ 

**Exposition**: Sud **View**: Jardin

Hot water: Electrique Inner condition: to renovate External condition: a refresh

Couverture: tiling

Features:

AIR CONDITIONING, fireplace, double glazing

2 bedroom

1 terrace

## House 3531 Mouriès

Mouries: Charming village house to seize With a surface area of 90 m², this characterful property offers two bedrooms, a dressing room, a shower room, two toilets, and a terrace for your moments of relaxation. The 30 m² living room is bright, south-facing, and offers a view of a garden. The kitchen is fitted. Laundry room and large garage. Possibility of creating a pool. Amenities include reversible air conditioning, a fireplace, and double glazing. The interior requires renovation work to fully exploit the potential of this lovely semi-detached house. It sits on a 181 m² plot. A must-see!