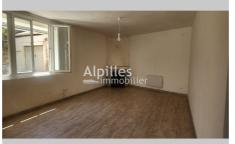

## House 3531 Mouriès

Mouries: Charming village house to seize With a surface area of 90 m², this characterful property offers two bedrooms, a dressing room, a shower room, two toilets, and a terrace for your moments of relaxation. The 30 m² living room is bright, south-facing, and offers a view of a garden. The kitchen is fitted. Laundry room and large garage. Possibility of creating a pool. Amenities include reversible air conditioning, a fireplace, and double glazing. The interior requires renovation work to fully exploit the potential of this lovely semi-detached house. It sits on a 181 m² plot. A must-see!