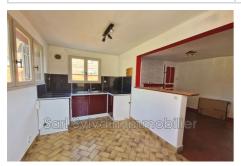

## House M094 Milly-sur-Thérain

HOUSE IN VILLAGE WITH ALL SHOPS NEAR BEAUVAIS One-storey brick house comprising an entrance hall, a fitted kitchen with a dining area, a living room with fireplace, two bedrooms and a bathroom with wc. An outbuilding with boiler room and cellar as well as a large garage of around 40 m². All on an enclosed plot of approximately 750 m²