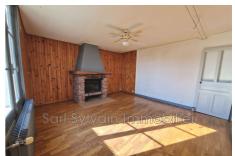

## House M094 Milly-sur-Thérain

HOUSE IN VILLAGE WITH ALL SHOPS NEAR BEAUVAIS One-storey brick house comprising an entrance hall, a fitted kitchen with a dining area, a living room with fireplace, two bedrooms and a bathroom with wc. An outbuilding with boiler room and cellar as well as a large garage of around 40 m². All on an enclosed plot of approximately 750 m²