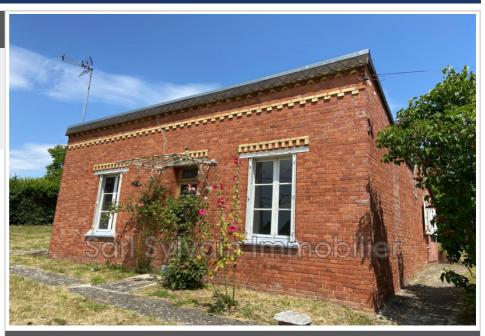

## House M094 Milly-sur-Thérain

HOUSE IN VILLAGE WITH ALL SHOPS NEAR BEAUVAIS One-storey brick house comprising an entrance hall, a fitted kitchen with a dining area, a living room with fireplace, two bedrooms and a bathroom with wc. An outbuilding with boiler room and cellar as well as a large garage of around 40 m². All on an enclosed plot of approximately 750 m²