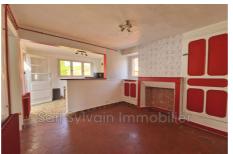

## House M094 Milly-sur-Thérain

HOUSE IN VILLAGE WITH ALL SHOPS NEAR BEAUVAIS One-storey brick house comprising an entrance hall, a fitted kitchen with a dining area, a living room with fireplace, two bedrooms and a bathroom with wc. An outbuilding with boiler room and cellar as well as a large garage of around 40 m². All on an enclosed plot of approximately 750 m²