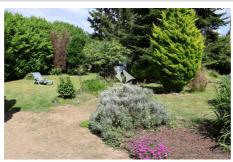

## Stone house 3889 Mesnil-Roc'h

SAINT PIERRE DE PLESGUEN - Stone house of 78m² of living space offering: An entrance, an independent kitchen, a living room, a bathroom, a laundry room, 2 bedrooms with cupboard. All on a wooded plot of 1182m². 15 minutes from DINAN, close to schools and shops. DPE G Energy consumption: 364Kwh/m²/year GHG C CO2 emissions: 12kg Co2/m²/year Ref: 389V2081M Information on the risks to which this property is exposed is available on the website www.georiques.gouv.fr Find all our real estate advertisements on the website