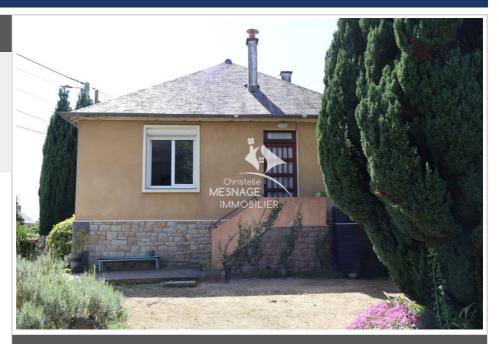

## Contact agency Christelle Mesnage Immobilier

14 Rue de la Ferronnerie 22100 Dinan 02 96 88 00 01 / contact@christellemesnage.com

For sale stone house

3 rooms

Surface: 78 m<sup>2</sup>

Surface of the living: 28 m² Surface of the land: 1182 m² Year of construction: 1962

Exposition : Sud est View : Jardin

Hot water : Bectrique Inner condition : a refresh External condition : GOOD

Couverture: slate

## Stone house 3889 Mesnil-Roc'h

SAINT PIERRE DE PLESGUEN - Stone house of 78m² of living space offering: An entrance, an independent kitchen, a living room, a bathroom, a laundry room, 2 bedrooms with cupboard. All on a wooded plot of 1182m². 15 minutes from DINAN, close to schools and shops. DPE G Energy consumption: 364Kwh/m²/year GHG C CO2 emissions: 12kg Co2/m²/year Ref: 389V2081M Information on the risks to which this property is exposed is available on the website www.georiques.gouv.fr Find all our real estate advertisements on the website