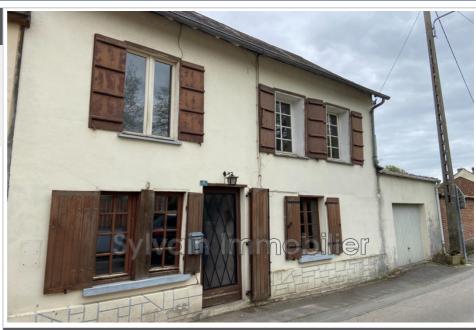

## Townhouse N084 Marseille-en-Beauvaisis

MARSEILLE AREA IN BEAUVAISIS - CITY CENTER - WORK TO BE PLANNED - Semi-detached house comprising: On the ground floor: Kitchen open to the living room/dining room, hallway to a bathroom and toilet. Upstairs: Landing leading to two bedrooms and an office. Garage of approximately  $15m^2$  attached to the house. All on an enclosed plot of land with a total surface area of approximately  $100m^2$ . Advertisement reference: N084