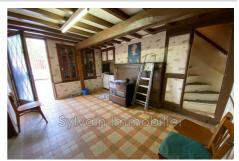

## Townhouse N084 Marseille-en-Beauvaisis

MARSEILLE AREA IN BEAUVAISIS - CITY CENTER - WORK TO BE PLANNED - Semi-detached house comprising: On the ground floor: Kitchen open to the living room/dining room, hallway to a bathroom and toilet. Upstairs: Landing leading to two bedrooms and an office. Garage of approximately  $15m^2$  attached to the house. All on an enclosed plot of land with a total surface area of approximately  $100m^2$ . Advertisement reference: N084