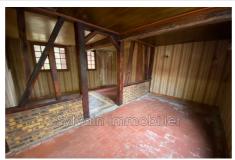

## Townhouse N084 Marseille-en-Beauvaisis

MARSEILLE AREA IN BEAUVAISIS - CITY CENTER - WORK TO BE PLANNED - Semi-detached house comprising: On the ground floor: Kitchen open to the living room/dining room, hallway to a bathroom and toilet. Upstairs: Landing leading to two bedrooms and an office. Garage of approximately  $15m^2$  attached to the house. All on an enclosed plot of land with a total surface area of approximately  $100m^2$ . Advertisement reference: N084