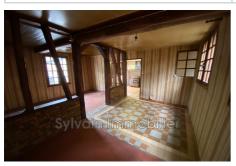

## Townhouse N084 Marseille-en-Beauvaisis

MARSEILLE AREA IN BEAUVAISIS - CITY CENTER - WORK TO BE PLANNED - Semi-detached house comprising: On the ground floor: Kitchen open to the living room/dining room, hallway to a bathroom and toilet. Upstairs: Landing leading to two bedrooms and an office. Garage of approximately  $15m^2$  attached to the house. All on an enclosed plot of land with a total surface area of approximately  $100m^2$ . Advertisement reference: N084