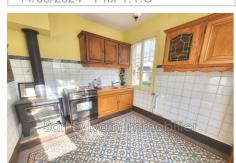

## House N022 Marseille-en-Beauvaisis

MARSEILLE AREA IN BEAUVAISIS - LARGE LAND - HEART OF THE CITY CENTER Old Monastery requiring some work including: On one level: Entrance serving an office, kitchen, living room, dining room, hallway to two bedrooms, small office, room with a hand basin, bathroom and toilet. Attic, cellars, henhouse, barn, gas central heating, sanitation connected to the collective sewerage network. All on enclosed grounds with a total surface area of approximately 4,400 m².