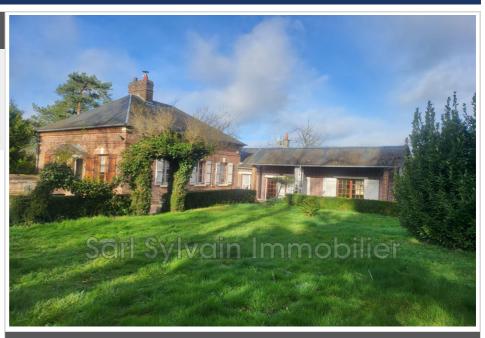

## Contact agency Sarl Sylvain Immobilier

1 bis place de la Halle 60380 Songeons

+33 (0)3 44 82 64 75 / sylvainimmo@aol.com

For sale house 6 rooms

Surface: 116 m²

Surface of the living: 20 m<sup>2</sup> Surface of the land: 4365 m<sup>2</sup> Inner condition: to renovate

## House N022 Marseille-en-Beauvaisis

MARSEILLE AREA IN BEAUVAISIS - LARGE LAND - HEART OF THE CITY CENTER Old Monastery requiring some work including: On one level: Entrance serving an office, kitchen, living room, dining room, hallway to two bedrooms, small office, room with a hand basin, bathroom and toilet. Attic, cellars, henhouse, barn, gas central heating, sanitation connected to the collective sewerage network. All on enclosed grounds with a total surface area of approximately 4,400 m².