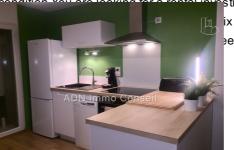

## House 100 Leucate

For sale Leucate village at the foot of the castle. Renovated house consisting of two apartments, one with a rear patio. The house is composed of: Ground floor a T1 apartment of 25.79 M2 offering A modern main room equipped with a Navy Blue wooden kitchen with dishwasher, oven, induction hob and top refrigerator. The floor has new imitation wood tiles, the windows are double-glazed tilt-and-turn windows. A bedroom with storage A bathroom, toilet with laundry room, black and white with Italian slate shower, washing machine, dryer and slate tiling, the radiators are accumulator and programmable. This apartment is rented until 12/22/2024 for a rent of 440 euros including charges. On the first and second floor, a T2 apartment of 45.76 m2 plus an 18M2 patio and large attic storage spaces offering On the first floor: A fitted and equipped kitchen in white wood with dishwasher, oven, induction hob, fridge-freezer opening onto the patio with a lovely view of Leucate Castle. The living room faces east on the village side. On the second floor: a large bedroom with a view of the castle and a large bathroom with an xd shower This apartment is rented until 11/26/2023 for a rent of 630 euros including charges The house was completely renovated by professionals in 2019, it is very pleasant to live in a charming area from which you overlook the sea and pond 40 meters away. There remains the facade which is outdated but in good