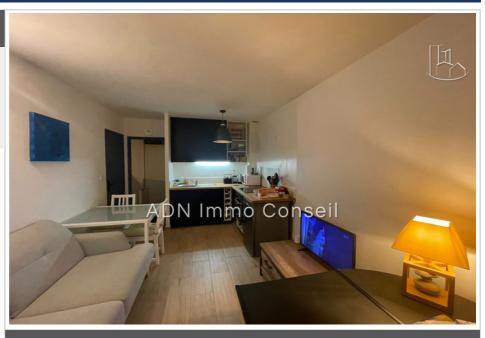

## House 100 Leucate

For sale Leucate village at the foot of the castle. Renovated house consisting of two apartments, one with a rear patio. The house is composed of: Ground floor a T1 apartment of 25.79 M2 offering A modern main room equipped with a Navy Blue wooden kitchen with dishwasher, oven, induction hob and top refrigerator. The floor has new imitation wood tiles, the windows are double-glazed tilt-and-turn windows. A bedroom with storage A bathroom, toilet with laundry room, black and white with Italian slate shower, washing machine, dryer and slate tiling, the radiators are accumulator and programmable. This apartment is rented until 12/22/2024 for a rent of 440 euros including charges. On the first and second floor, a T2 apartment of 45.76 m2 plus an 18M2 patio and large attic storage spaces offering On the first floor: A fitted and equipped kitchen in white wood with dishwasher, oven, induction hob, fridge-freezer opening onto the patio with a lovely view of Leucate Castle. The living room faces east on the village side. On the second floor: a large bedroom with a view of the castle and a large bathroom with an xd shower This apartment is rented until 11/26/2023 for a rent of 630 euros including charges The house was completely renovated by professionals in 2019, it is very pleasant to live in a charming area from which you overlook the sea and pond 40 meters away. There remains the facade which is outdated but in good