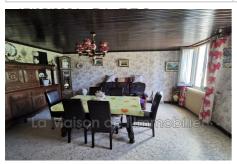

## House 1708 Les Authieux-sur-le-Port-Saint-Ouen

Property on approximately 1550m2 of enclosed land including old house with kitchen, laundry room, bathroom/wc, living room on the ground floor. 1st Floor: 2 bedrooms. 2nd Floor: useful attic room of 42m2 (to be converted into a bedroom) Outbuildings with a total floor area of approximately 126m2. The ++++ - Potential for expanding the home by converting the outbuilding attached to it. -Project for dividing up a building plot of approximately 690m2. (PROJECT in Agency) - Main facade and garden facing south. "Information on the risks to which this property is exposed is available on the Géorisks website http://www.georisks.gouv.fr". Fees and charges: