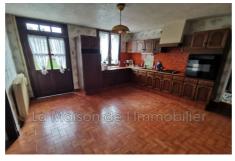

## House 1708 Les Authieux-sur-le-Port-Saint-Ouen

Property on approximately 1550m2 of enclosed land including old house with kitchen, laundry room, bathroom/wc, living room on the ground floor. 1st Floor: 2 bedrooms. 2nd Floor: useful attic room of 42m2 (to be converted into a bedroom) Outbuildings with a total floor area of approximately 126m2. The ++++ - Potential for expanding the home by converting the outbuilding attached to it. -Project for dividing up a building plot of approximately 690m2. (PROJECT in Agency) - Main facade and garden facing south. "Information on the risks to which this property is exposed is available on the Géorisks website http://www.georisks.gouv.fr". Fees and charges: