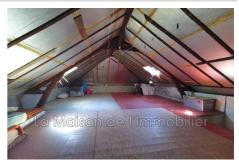

## House 1708 Les Authieux-sur-le-Port-Saint-Ouen

Property on approximately 1550m2 of enclosed land including old house with kitchen, laundry room, bathroom/wc, living room on the ground floor. 1st Floor: 2 bedrooms. 2nd Floor: useful attic room of 42m2 (to be converted into a bedroom) Outbuildings with a total floor area of approximately 126m2. The ++++ - Potential for expanding the home by converting the outbuilding attached to it. -Project for dividing up a building plot of approximately 690m2. (PROJECT in Agency) - Main facade and garden facing south. "Information on the risks to which this property is exposed is available on the Géorisks website http://www.georisks.gouv.fr". Fees and charges: