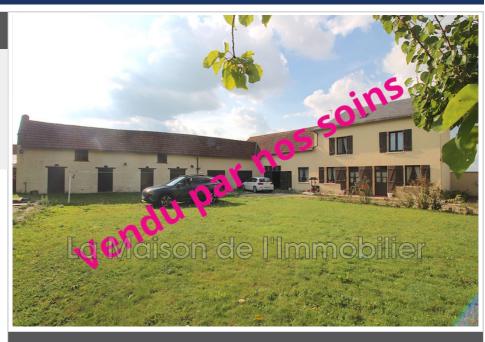

## House 1708 Les Authieux-sur-le-Port-Saint-Ouen

Property on approximately 1550m2 of enclosed land including old house with kitchen, laundry room, bathroom/wc, living room on the ground floor. 1st Floor: 2 bedrooms. 2nd Floor: useful attic room of 42m2 (to be converted into a bedroom) Outbuildings with a total floor area of approximately 126m2. The ++++ - Potential for expanding the home by converting the outbuilding attached to it. -Project for dividing up a building plot of approximately 690m2. (PROJECT in Agency) - Main facade and garden facing south. "Information on the risks to which this property is exposed is available on the Géorisks website http://www.georisks.gouv.fr". Fees and charges: