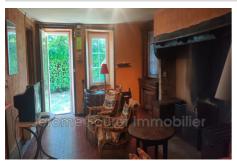

## Villa 2136 Lapleau

Country house + barn, both built in stone, and covered in travassac slates. Located in a hamlet near LAPLEAU. Shops 10 minutes away. The house is on one level: entrance with living room view with cantou (fireplace), 2 bedrooms, 2 offices, 1 kitchen and 1 bathroom/wc. Cellar. On the 1st floor there is an attic of approximately 60m² which can be converted. There is a central heating system, but with a boiler not working. Private sanitation. The house is habitable however. Fees and charges: