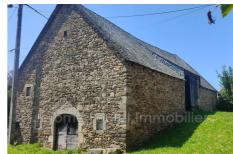

## Villa 2136 Lapleau

Country house + barn, both built in stone, and covered in travassac slates. Located in a hamlet near LAPLEAU. Shops 10 minutes away. The house is on one level: entrance with living room view with cantou (fireplace), 2 bedrooms, 2 offices, 1 kitchen and 1 bathroom/wc. Cellar. On the 1st floor there is an attic of approximately 60m² which can be converted. There is a central heating system, but with a boiler not working. Private sanitation. The house is habitable however. Fees and charges: