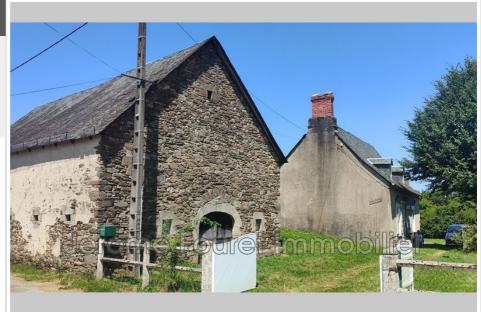

## Villa 2136 Lapleau

Country house + barn, both built in stone, and covered in travassac slates. Located in a hamlet near LAPLEAU. Shops 10 minutes away. The house is on one level: entrance with living room view with cantou (fireplace), 2 bedrooms, 2 offices, 1 kitchen and 1 bathroom/wc. Cellar. On the 1st floor there is an attic of approximately 60m² which can be converted. There is a central heating system, but with a boiler not working. Private sanitation. The house is habitable however. Fees and charges: