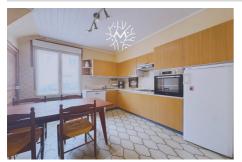

## House 184 Juniville

Mathieu Immobilier & Donseils exclusively offers you a character house with an outbuilding, located in the town of Juniville. This charming 7-room house, built in 1923, offers real character, with its generous volumes and great potential. It enjoys an ideal location, right in the heart of the village, close to local amenities (shops, services, school) and the surrounding nature. You will also be just 15 minutes from Rethel and 11 minutes from the A34 motorway, for quick access to major roads. The property offers a living area of approximately 166 m<sup>2</sup>. On the ground floor, the entrance opens onto a corridor leading to a spacious living-dining room, decorated with a fireplace. Continuing on, you'Il discover a fully equipped and functional kitchen. This level also includes a bedroom, a shower room, a separate toilet, and a garage. Upstairs, the house has five bedrooms, offering numerous layout options to suit your needs. A second bathroom with a toilet completes this level. In terms of annexes, the house includes a cellar, a shed, an outbuilding of 194m<sup>2</sup> as well as a pleasant south-facing garden of approximately 250m². It is also possible to acquire, in addition, a barn to renovate of 200 m<sup>2</sup> on the ground, built on an adjoining plot of 400 m<sup>2</sup> and benefiting from independent access. This building offers a wide range of possibilities: creation of a gîte, a workshop, additional accommodation or any other project according to