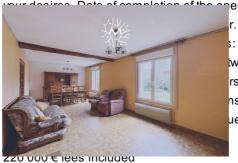

## House 184 Juniville

Mathieu Immobilier & Donseils exclusively offers you a character house with an outbuilding, located in the town of Juniville. This charming 7-room house, built in 1923, offers real character, with its generous volumes and great potential. It enjoys an ideal location, right in the heart of the village, close to local amenities (shops, services, school) and the surrounding nature. You will also be just 15 minutes from Rethel and 11 minutes from the A34 motorway, for quick access to major roads. The property offers a living area of approximately 166 m<sup>2</sup>. On the ground floor, the entrance opens onto a corridor leading to a spacious living-dining room, decorated with a fireplace. Continuing on, you'Il discover a fully equipped and functional kitchen. This level also includes a bedroom, a shower room, a separate toilet, and a garage. Upstairs, the house has five bedrooms, offering numerous layout options to suit your needs. A second bathroom with a toilet completes this level. In terms of annexes, the house includes a cellar, a shed, an outbuilding of 194m<sup>2</sup> as well as a pleasant south-facing garden of approximately 250m². It is also possible to acquire, in addition, a barn to renovate of 200 m<sup>2</sup> on the ground, built on an adjoining plot of 400 m<sup>2</sup> and benefiting from independent access. This building offers a wide range of possibilities: creation of a gîte, a workshop, additional accommodation or any other project according to