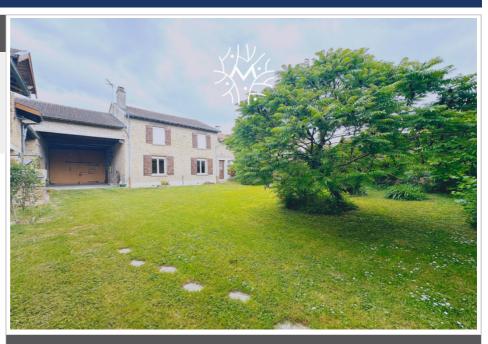

## House 184 Juniville

Mathieu Immobilier & Donseils exclusively offers you a character house with an outbuilding, located in the town of Juniville. This charming 7-room house, built in 1923, offers real character, with its generous volumes and great potential. It enjoys an ideal location, right in the heart of the village, close to local amenities (shops, services, school) and the surrounding nature. You will also be just 15 minutes from Rethel and 11 minutes from the A34 motorway, for quick access to major roads. The property offers a living area of approximately 166 m<sup>2</sup>. On the ground floor, the entrance opens onto a corridor leading to a spacious living-dining room, decorated with a fireplace. Continuing on, you'Il discover a fully equipped and functional kitchen. This level also includes a bedroom, a shower room, a separate toilet, and a garage. Upstairs, the house has five bedrooms, offering numerous layout options to suit your needs. A second bathroom with a toilet completes this level. In terms of annexes, the house includes a cellar, a shed, an outbuilding of 194m<sup>2</sup> as well as a pleasant south-facing garden of approximately 250m². It is also possible to acquire, in addition, a barn to renovate of 200 m<sup>2</sup> on the ground, built on an adjoining plot of 400 m<sup>2</sup> and benefiting from independent access. This building offers a wide range of possibilities: creation of a gîte, a workshop, additional accommodation or any other project according to