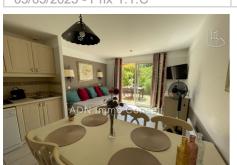

## Ideal investor 123 Grospierres

Pretty corner house on the Domaine du Rouret in Ardèche It is made up of two bedrooms, a living room with kitchen area opening onto the terrace and the gardens, a shower room and a bathroom. Its orientation: EAST/SOUTH It is under a Pierre et Vacances lease, its annual rent is 4181.87 euros including tax, the current co-ownership charges are entirely borne by Pierre et Vacances. An investment that can allow you not to pay taxes on rental income, but also no CSG RDS at 17.2% on the same income. That is 5% guaranteed profitability until September 2024 end of the lease.