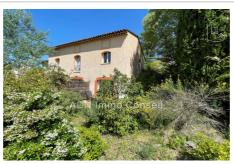

## Ideal investor 123 Grospierres

Pretty corner house on the Domaine du Rouret in Ardèche It is made up of two bedrooms, a living room with kitchen area opening onto the terrace and the gardens, a shower room and a bathroom. Its orientation: EAST/SOUTH It is under a Pierre et Vacances lease, its annual rent is 4181.87 euros including tax, the current co-ownership charges are entirely borne by Pierre et Vacances. An investment that can allow you not to pay taxes on rental income, but also no CSG RDS at 17.2% on the same income. That is 5% guaranteed profitability until September 2024 end of the lease.