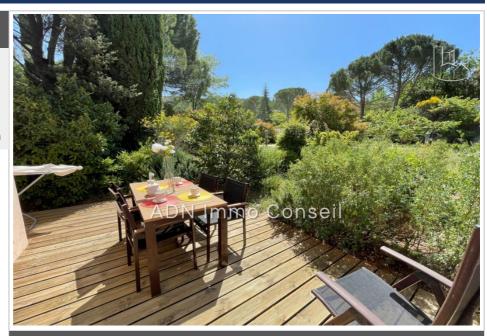

## Ideal investor 123 Grospierres

Pretty corner house on the Domaine du Rouret in Ardèche It is made up of two bedrooms, a living room with kitchen area opening onto the terrace and the gardens, a shower room and a bathroom. Its orientation: EAST/SOUTH It is under a Pierre et Vacances lease, its annual rent is 4181.87 euros including tax, the current co-ownership charges are entirely borne by Pierre et Vacances. An investment that can allow you not to pay taxes on rental income, but also no CSG RDS at 17.2% on the same income. That is 5% guaranteed profitability until September 2024 end of the lease.