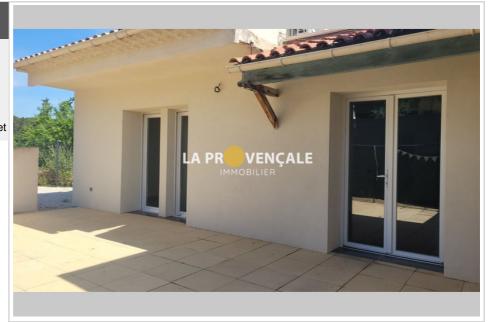

## House 25050 Gréasque

Gréasque "13850" Located in a residential area, this semi-detached house on one side offers a pleasant living environment close to amenities. With a well-appointed surface area, it consists of a bright living room with air conditioning, a kitchen with dining area, a storeroom, two bedrooms equipped with convectors, as well as a bathroom with WC. You will enjoy a beautiful south-facing terrace of approximately 46 m<sup>2</sup>, ideal for your moments of relaxation, as well as a small adjoining plot of land allowing parking for three vehicles. The house has undergone recent renovations, including exterior insulation, and requires no major work. Only the kitchen can be refurbished to your liking. Mains drainage. No work required, ideal for a first-time buyer or a comfortable pied-à-terre. To visit without delay! Mdt 25050 This property is presented to you by Amepi Vallée de l&#39;Arc &quot;Information on the risks to which this property is exposed is available on the Géorisques website: www.georisques.gouv.fr&quot;.