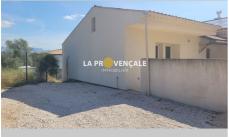

## House 25050 Gréasque

Gréasque "13850" Located in a residential area, this semi-detached house on one side offers a pleasant living environment close to amenities. With a well-appointed surface area, it consists of a bright living room with air conditioning, a kitchen with dining area, a storeroom, two bedrooms equipped with convectors, as well as a bathroom with WC. You will enjoy a beautiful south-facing terrace of approximately 46 m<sup>2</sup>, ideal for your moments of relaxation, as well as a small adjoining plot of land allowing parking for three vehicles. The house has undergone recent renovations, including exterior insulation, and requires no major work. Only the kitchen can be refurbished to your liking. Mains drainage. No work required, ideal for a first-time buyer or a comfortable pied-à-terre. To visit without delay! Mdt 25050 This property is presented to you by Amepi Vallée de l&#39;Arc &quot;Information on the risks to which this property is exposed is available on the Géorisques website: www.georisques.gouv.fr&quot;.