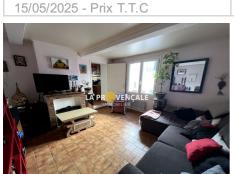

## Townhouse 25022 Gréasque

GREASQUE - 13850 - Your agency offers for sale in the heart of the village and close to all amenities, town house type 3 which consists on the ground floor of a garage of approximately 28 m². On the 1st floor, living room, separate kitchen, WC and bathroom. On the 2nd floor, 2 adjoining bedrooms and a storage room. Updating to be expected. This file is extracted from the AMEPI file of which the agency is a member. The agency is thus authorized to exercise its activity in relation to the agency holding the mandate, without additional cost for the purchaser. "Information on the risks to which this property is exposed is available on the Géorisques website: www.georisques.gouv.fr".