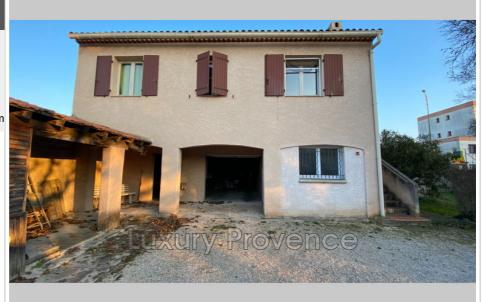

## House 56 Gardanne

GARDANNE - 13120 - AMEPI EXCLUSIVE - Close to shops and schools. In a residential area, House composed on the first floor of a T3 apartment of 68 m<sup>2</sup> rented for 930 including 65 euros of charges until the end of 2024. And on the ground floor of a former study office and workshop approximately 55 m<sup>2</sup> with independent access, (ideal liberal profession or possibility of making an independent apartment.) Development into a single house of approximately 120 m<sup>2</sup> also possible. All on approximately 327m<sup>2</sup> of land with private parking and garden and small lean-to. Fees and charges :